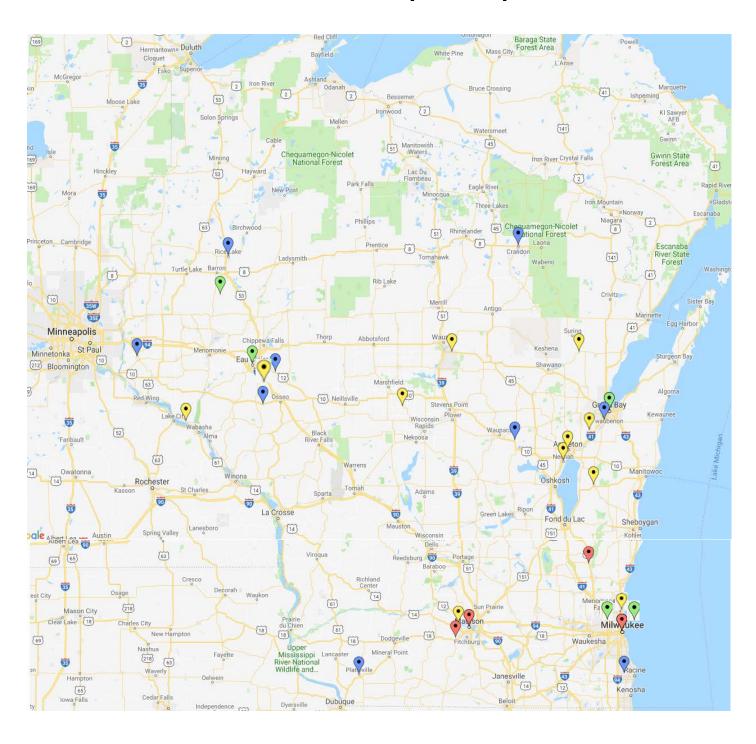

## Wisconsin Nursing Facility Closures 2016 - 2019 (March)

|   | 2016                         |             |
|---|------------------------------|-------------|
| 1 | Milwaukee County Rhab Center | Milwaukee   |
| 2 | Beechwood Rest Home          | Kewaskum    |
| 3 | River Hills West HealthCare  | River Hills |
| 4 | Rest Haven Healthcare Center | Verona      |
| 5 | Magnolia Hill Nursing Home   | Madison     |

| 2017                                    |                |  |
|-----------------------------------------|----------------|--|
| 6 Lutheran Home River Falls             | River Falls    |  |
| 7 Ledge View Nursing Center             | DePere         |  |
| 8 Lakeview Manor                        | Weyauwega      |  |
| 9 Fall Creek Valley Care Center         | Fall Creek     |  |
| 10 Crandon Nursing Home- AGI Healthcare | Crandon        |  |
| 11 Becker Shoop Center                  | Mount Pleasant |  |
| 12 Heritage Manor                       | Rice Lake      |  |
| 13 Strum Area Health & Rehab            | Strum          |  |
| 14 Gray's Nursing Home                  | Platteville    |  |

| 2018                            |            |
|---------------------------------|------------|
| 15 Villa at River Parkway       | Milwaukee  |
| 16 Dallas Care & Rehab          | Dallas     |
| 17 Syverson Lutheran Home       | Eau Claire |
| 18 Birchwood Healthcare & Rehab | Milwaukee  |
| 19 Santa Maria Nursing Home     | Green Bay  |

|    | 2019*                           |           |
|----|---------------------------------|-----------|
| 20 | Attic Angel Health Center       | Middleton |
| 21 | Atrium Post Acute Care Appleton | Appleton  |
| 22 | Atrium Post Acute Care Weston   | Weston    |
| 23 | Atrium Post Acute Care Chilton  | Chilton   |
| 24 | Atrium Post Acute Care Neenah   | Neenah    |
| 25 | The Bay at Maple Ridge*         | Green Bay |
| 26 | Pepin Manor*                    | Pepin     |
|    |                                 | Arpin     |
|    | Woodlands of Gillet*            | Gillet    |
|    | 9                               | Milwaukee |
| 30 | Karmenta*                       | Madison   |

<sup>\*</sup> Some facilities are actively closing with final closure imminent
Source: Wisconsin Division of Quality Assurance February 21, 2019

LeadingAge Wisconsin 204 S Hamilton St Madison. WI 53703 www.LeadingAgeWI.org 608-255-7060

## Wisconsin Nursing Facility Closures 2016 – 2019 (March)