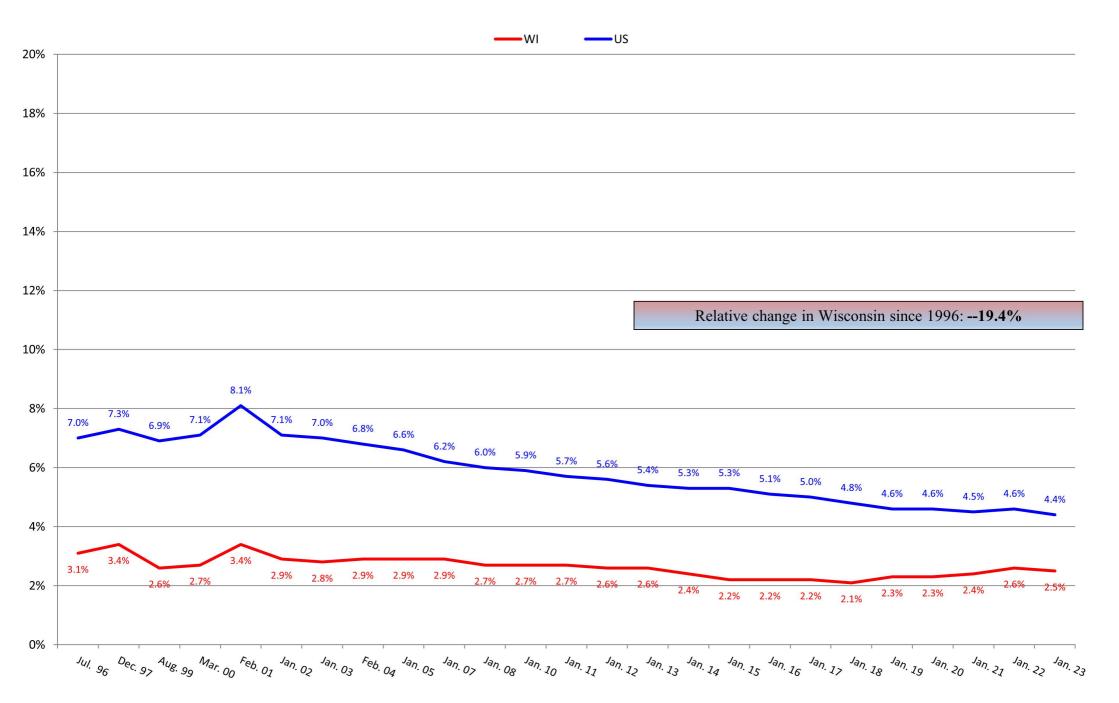

nt Care







#### STATE OF WISCONSIN / DEPARTMENT OF HEALTH SERVICES Division of Quality Assurance / Bureau of Nursing Home Resident Care

#### **Percentage of Residents on Medicare**



#### Percentage of Residents Dependent on or Requiring Assistance with Bathing



#### Percentage of Residents Dependent on or Requiring Assistance with Dressing



## Percentage of Residents Dependent on or Requiring Assistance with Transfers



## Percentage of Residents Dependent on or Requiring Assistance with Toileting



# Percentage of Residents Dependent on or Requiring Assistance with Eating



#### Percentage of Residents with Contractures



#### Percentage of Residents Who are Incontinent of Bladder



#### Percentage of Residents with Catheter



## Percentage of Residents on Feeding Tubes





#### Percentage of Residents with Unplanned Weight Loss



#### **Percentage of Residents with Pressure Injuries**



#### Percentage of Residents Receiving Preventative Skin Care



## Percentage of Residents with Depression Diagnosis



#### **Percentage of Residents Receiving Antidepressant**



#### Percentage of Residents with Dementia



#### Percentage of Residents with Behavior Symptoms



#### Percentage of Residents on Psychoactive Medications



#### Percentage of Residents Who are Restrained



#### Percentage of Residents on Pain Management Program





#### Percentage of Residents Immunized for Flu



#### Percentage of Residents Immunized for Pneumonia