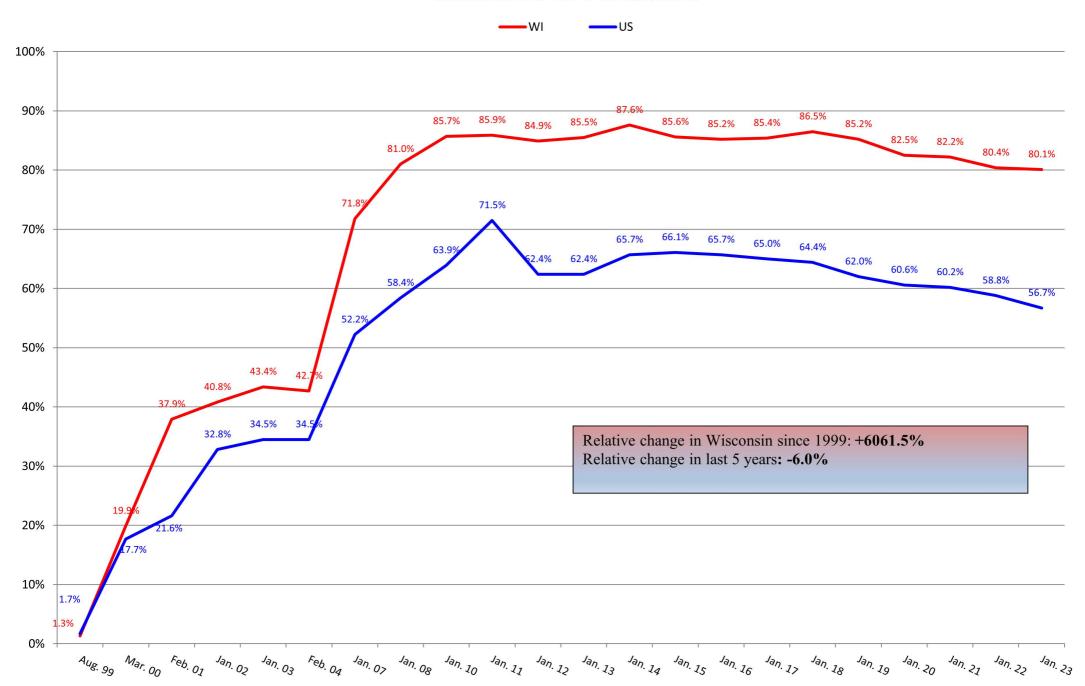

e Incontinent of Bladder



#### Percentage of Residents with Catheter



## Percentage of Residents on Feeding Tubes





#### Percentage of Residents with Unplanned Weight Loss



#### **Percentage of Residents with Pressure Injuries**



#### Percentage of Residents Receiving Preventative Skin Care



## Percentage of Residents with Depression Diagnosis



#### **Percentage of Residents Receiving Antidepressant**



#### Percentage of Residents with Dementia



#### Percentage of Residents with Behavior Symptoms



#### Percentage of Residents on Psychoactive Medications



#### Percentage of Residents Who are Restrained



#### Percentage of Residents on Pain Management Program





#### Percentage of Residents Immunized for Flu



#### Percentage of Residents Immunized for Pneumonia