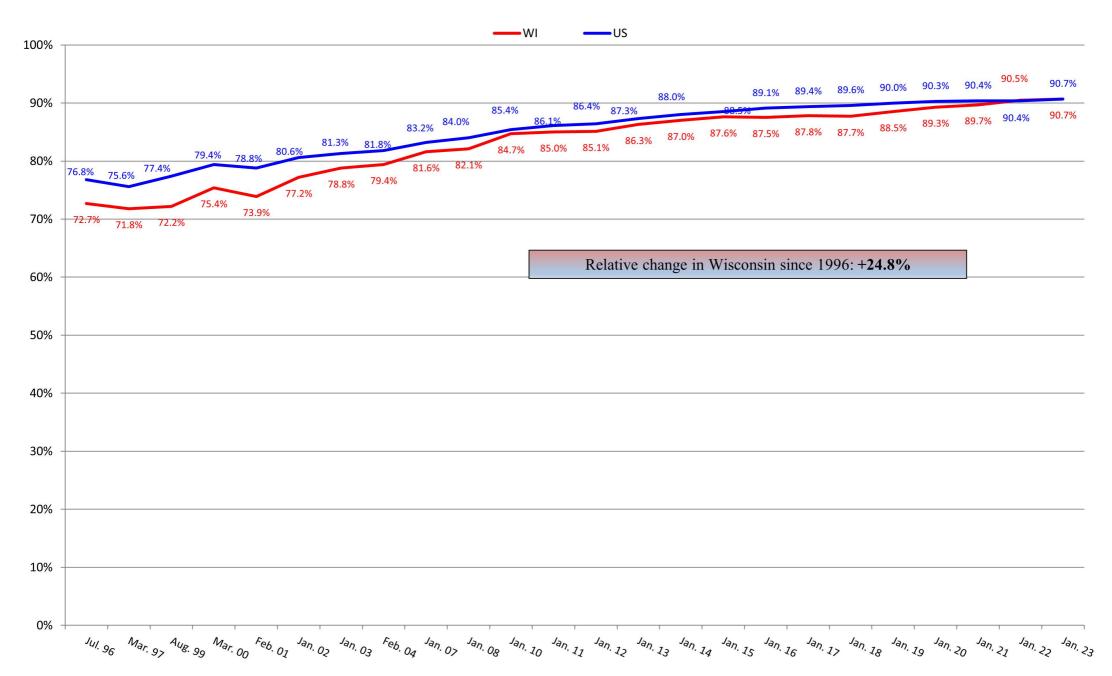

#### Percentage of Residents Not on T18 or T19



#### STATE OF WISCONSIN / DEPARTMENT OF HEALTH SERVICES Division of Quality Assurance / Bureau of Nursing Home Resident Care







#### STATE OF WISCONSIN / DEPARTMENT OF HEALTH SERVICES Division of Quality Assurance / Bureau of Nursing Home Resident Care

#### **Percentage of Residents on Medicare**



#### Percentage of Residents Dependent on or Requiring Assistance with Bathing



#### Percentage of Residents Dependent on or Requiring Assistance with Dressing



## Percentage of Residents Dependent on or Requiring Assistance with Transfers



## Percentage of Residents Dependent on or Requiring Assistance with Toileting



# Percentage of Residents Dependent on or Requiring Assistance with Eating



#### Percentage of Residents with Contractures



#### Percentage of Residents Who are Incontinent of Bladder



#### Percentage of Residents with Catheter



## Percentage of Residents on Feeding Tubes





#### Percentage of Residents with Unplanned Weight Loss



#### **Percentage of Residents with Pressure Injuries**



#### Percentage of Residents Receiving Preventative Skin Care



## Percentage of Residents with Depression Diagnosis



#### **Percentage of Residents Receiving Antidepressant**



#### Percentage of Residents with Dementia



#### Percentage of Residents with Behavior Symptoms



#### Percentage of Residents on Psychoactive Medications



#### Percentage of Residents Who are Restrained