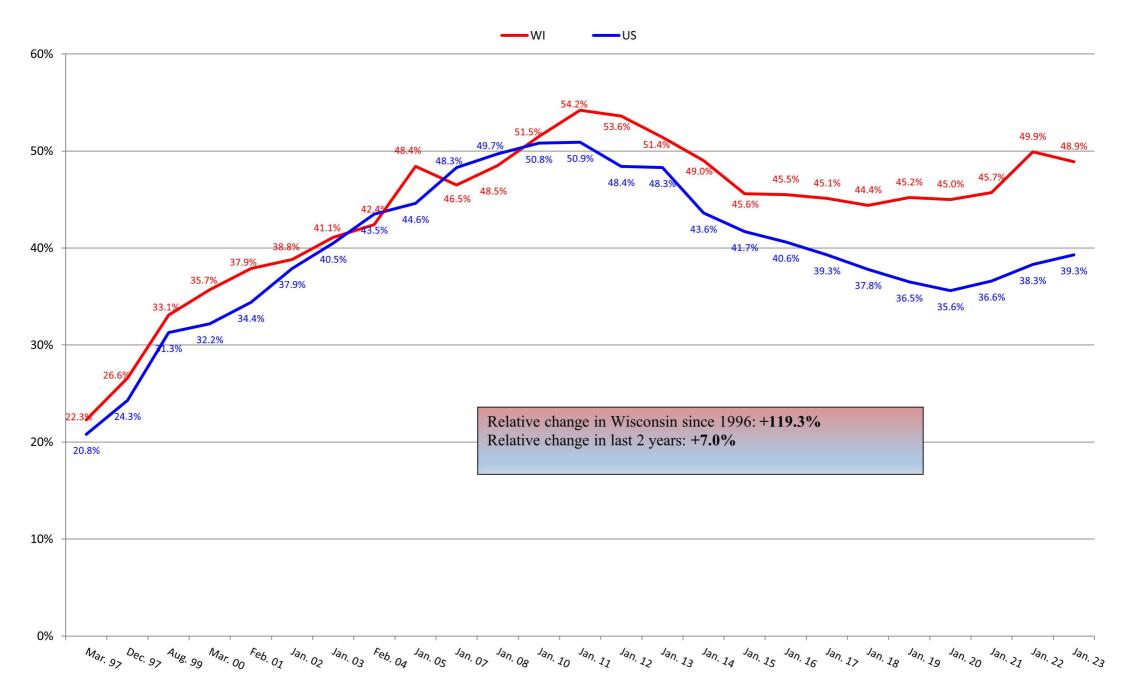

ng Assistance with Bathing



#### Percentage of Residents Dependent on or Requiring Assistance with Dressing



## Percentage of Residents Dependent on or Requiring Assistance with Transfers



## Percentage of Residents Dependent on or Requiring Assistance with Toileting



# Percentage of Residents Dependent on or Requiring Assistance with Eating



#### Percentage of Residents with Contractures



#### Percentage of Residents Who are Incontinent of Bladder



#### Percentage of Residents with Catheter



## Percentage of Residents on Feeding Tubes





#### Percentage of Residents with Unplanned Weight Loss



#### **Percentage of Residents with Pressure Injuries**



#### Percentage of Residents Receiving Preventative Skin Care



## Percentage of Residents with Depression Diagnosis



#### **Percentage of Residents Receiving Antidepressant**



#### Percentage of Residents with Dementia



#### Percentage of Residents with Behavior Symptoms



#### Percentage of Residents on Psychoactive Medications



#### Percentage of Residents Who are Restrained



#### Percentage of Residents on Pain Management Program





#### Percentage of Residents Immunized for Flu



#### Percentage of Residents Immunized for Pneumonia