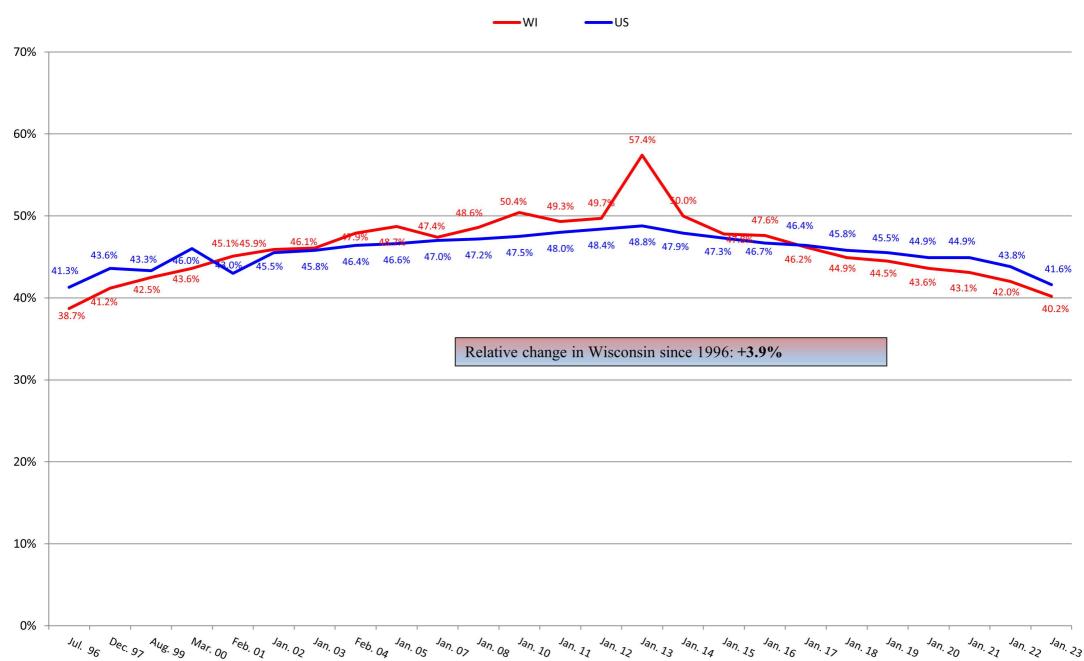

ng



## Percentage of Residents Dependent on or Requiring Assistance with Transfers



## Percentage of Residents Dependent on or Requiring Assistance with Toileting



# Percentage of Residents Dependent on or Requiring Assistance with Eating



#### Percentage of Residents with Contractures



#### Percentage of Residents Who are Incontinent of Bladder



#### Percentage of Residents with Catheter



## Percentage of Residents on Feeding Tubes





#### Percentage of Residents with Unplanned Weight Loss



#### **Percentage of Residents with Pressure Injuries**



#### Percentage of Residents Receiving Preventative Skin Care



## Percentage of Residents with Depression Diagnosis



#### **Percentage of Residents Receiving Antidepressant**



#### Percentage of Residents with Dementia



#### Percentage of Residents with Behavior Symptoms



#### Percentage of Residents on Psychoactive Medications



#### Percentage of Residents Who are Restrained



#### Percentage of Residents on Pain Management Program





#### Percentage of Residents Immunized for Flu



#### Percentage of Residents Immunized for Pneumonia