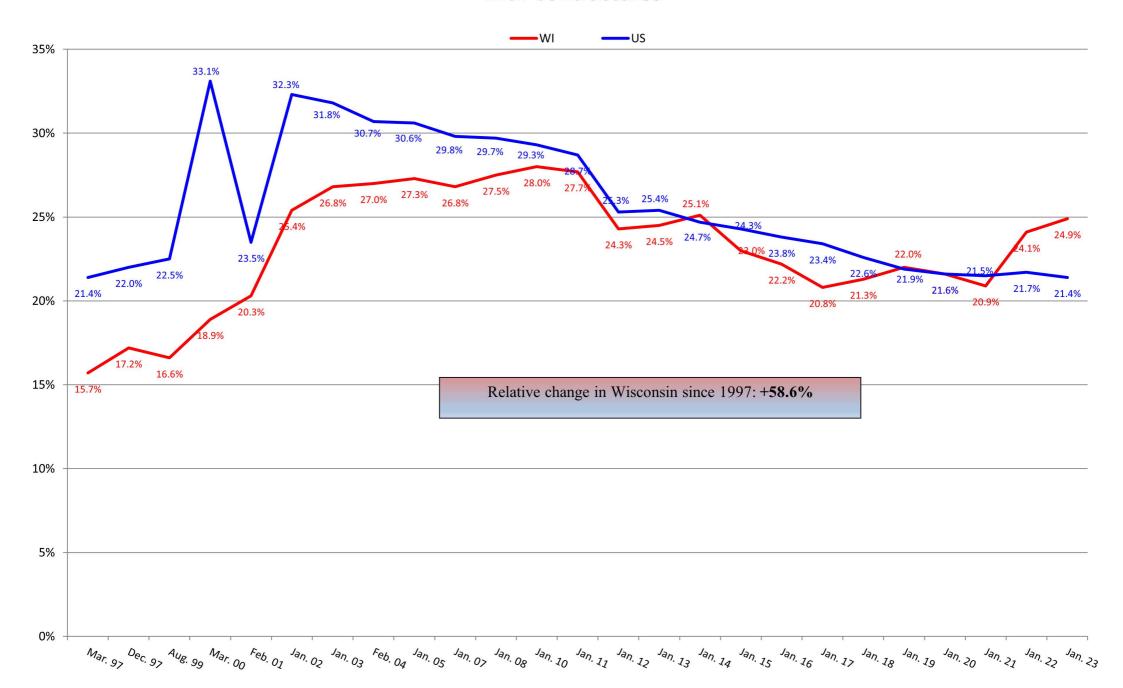

tage of Residents Not on T18 or T19



#### STATE OF WISCONSIN / DEPARTMENT OF HEALTH SERVICES Division of Quality Assurance / Bureau of Nursing Home Resident Care







#### STATE OF WISCONSIN / DEPARTMENT OF HEALTH SERVICES Division of Quality Assurance / Bureau of Nursing Home Resident Care

#### **Percentage of Residents on Medicare**



#### Percentage of Residents Dependent on or Requiring Assistance with Bathing



#### Percentage of Residents Dependent on or Requiring Assistance with Dressing



## Percentage of Residents Dependent on or Requiring Assistance with Transfers



## Percentage of Residents Dependent on or Requiring Assistance with Toileting



# Percentage of Residents Dependent on or Requiring Assistance with Eating



#### Percentage of Residents with Contractures



#### Percentage of Residents Who are Incontinent of Bladder



#### Percentage of Residents with Catheter



## Percentage of Residents on Feeding Tubes





#### Percentage of Residents with Unplanned Weight Loss



#### **Percentage of Residents with Pressure Injuries**



#### Percentage of Residents Receiving Preventative Skin Care



## Percentage of Residents with Depression Diagnosis



#### **Percentage of Residents Receiving Antidepressant**



#### Percentage of Residents with Dementia



#### Percentage of Residents with Behavior Symptoms



#### Percentage of Residents on Psychoactive Medications



#### Percentage of Residents Who are Restrained



#### Percentage of Residents on Pain Management Program





#### Percentage of Residents Immunized for Flu



#### Percentage o