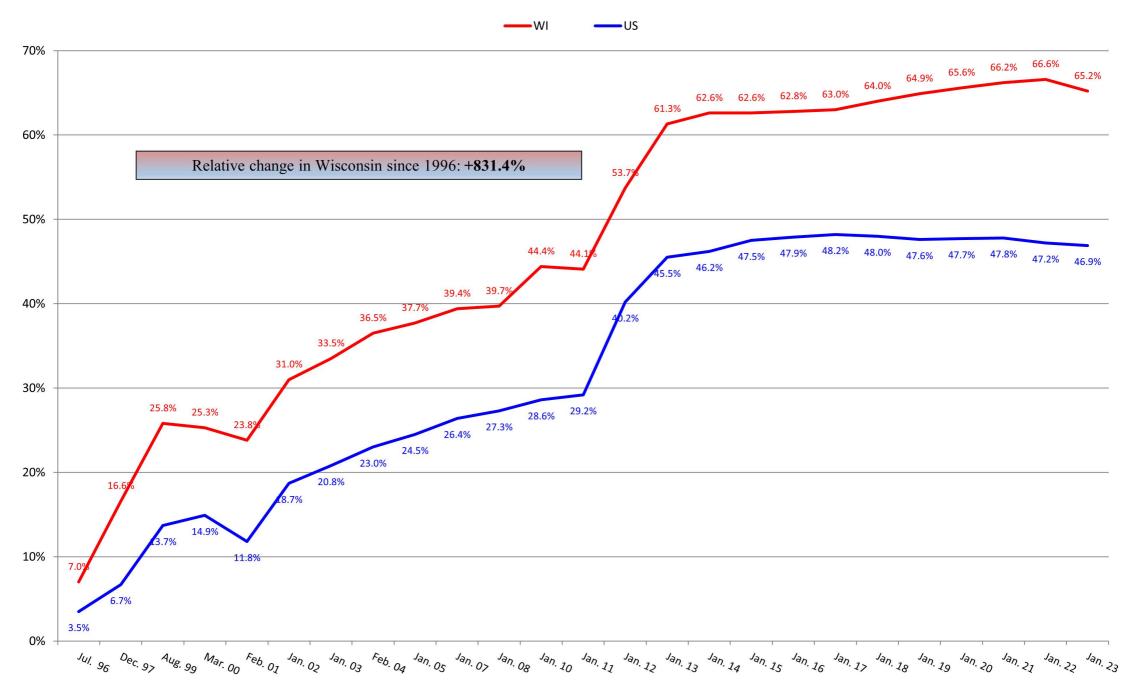

istance with Eating



#### Percentage of Residents with Contractures



#### Percentage of Residents Who are Incontinent of Bladder



#### Percentage of Residents with Catheter



## Percentage of Residents on Feeding Tubes





#### Percentage of Residents with Unplanned Weight Loss



#### **Percentage of Residents with Pressure Injuries**



#### Percentage of Residents Receiving Preventative Skin Care



## Percentage of Residents with Depression Diagnosis



#### **Percentage of Residents Receiving Antidepressant**



#### Percentage of Residents with Dementia



#### Percentage of Residents with Behavior Symptoms



#### Percentage of Residents on Psychoactive Medications



#### Percentage of Residents Who are Restrained



#### Percentage of Residents on Pain Management Program





#### Percentage of Residents Immunized for Flu



#### Percentage of Residents Immunized for Pneumonia