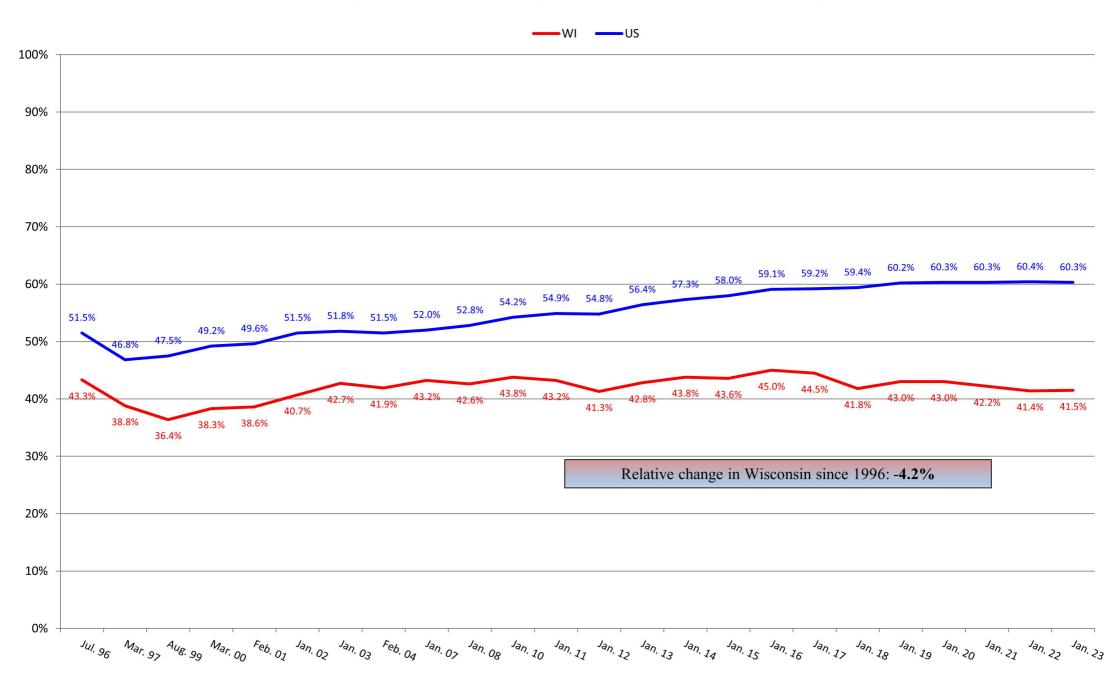

#### Percentage of Residents Not on T18 or T19



#### STATE OF WISCONSIN / DEPARTMENT OF HEALTH SERVICES Division of Quality Assurance / Bureau of Nursing Home Resident Care







#### STATE OF WISCONSIN / DEPARTMENT OF HEALTH SERVICES Division of Quality Assurance / Bureau of Nursing Home Resident Care

#### **Percentage of Residents on Medicare**



#### Percentage of Residents Dependent on or Requiring Assistance with Bathing



#### Percentage of Residents Dependent on or Requiring Assistance with Dressing



## Percentage of Residents Dependent on or Requiring Assistance with Transfers



## Percentage of Residents Dependent on or Requiring Assistance with Toileting



# Percentage of Residents Dependent on or Requiring Assistance with Eating



#### Percentage of Residents with Contractures



#### Percentage of Residents Who are Incontinent of Bladder



#### Percentage of Residents with Catheter



## Percentage of Residents on Feeding Tubes





#### Percentage of Residents with Unplanned Weight Loss



#### **Percentage of Residents with Pressure Injuries**



#### Percentage of Residents Receiving Preventative Skin Care



## Percentage of Residents with Depression Diagnosis



#### **Percentage of Residents Receiving Antidepressant**



#### Percentage of Residents with Dementia



#### Percentage of Residents with Behavior Symptoms



#### Percentage of Residents on Psychoactive Medications



#### Percentage of Residents Who are Restrained



#### Percentage of Residents on Pain Management Program





#### Percentage o