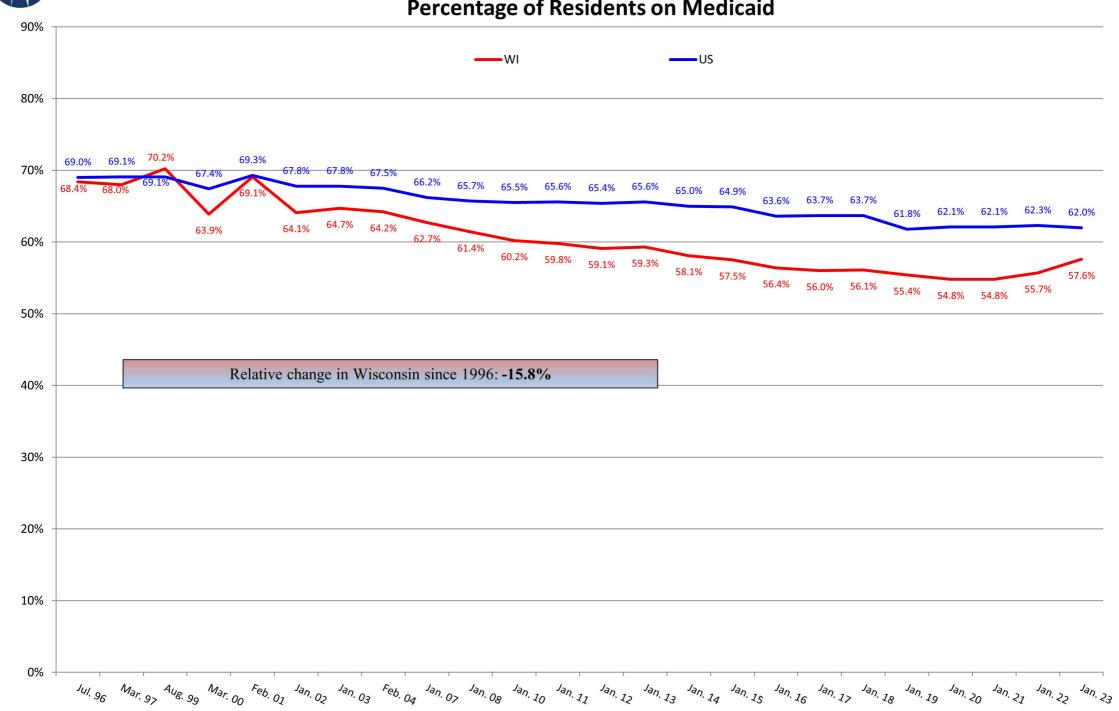

#### Percentage of Residents Not on T18 or T19



#### STATE OF WISCONSIN / DEPARTMENT OF HEALTH SERVICES Division of Quality Assurance / Bureau of Nursing Home Resident Care







#### STATE OF WISCONSIN / DEPARTMENT OF HEALTH SERVICES Division of Quality Assurance / Bureau of Nursing Home Resident Care

#### **Percentage of Residents on Medicare**



#### Percentage of Residents Dependent on or Requiring Assistance with Bathing



#### Percentage of Residents Dependent on or Requiring Assistance with Dressing



## Percentage of Residents Dependent on or Requiring Assistance with Transfers



## Percentage of Residents Dependent on or Requiring Assistance with Toileting



# Percentage of Residents Dependent on or Requiring Assistance with Eating



#### Percentage of Residents with Contractures



#### Percentage of Residents Who are Incontinent of Bladder



#### Percentage of Residents with Catheter



## Percentage of Residents on Feeding Tubes





#### Pe