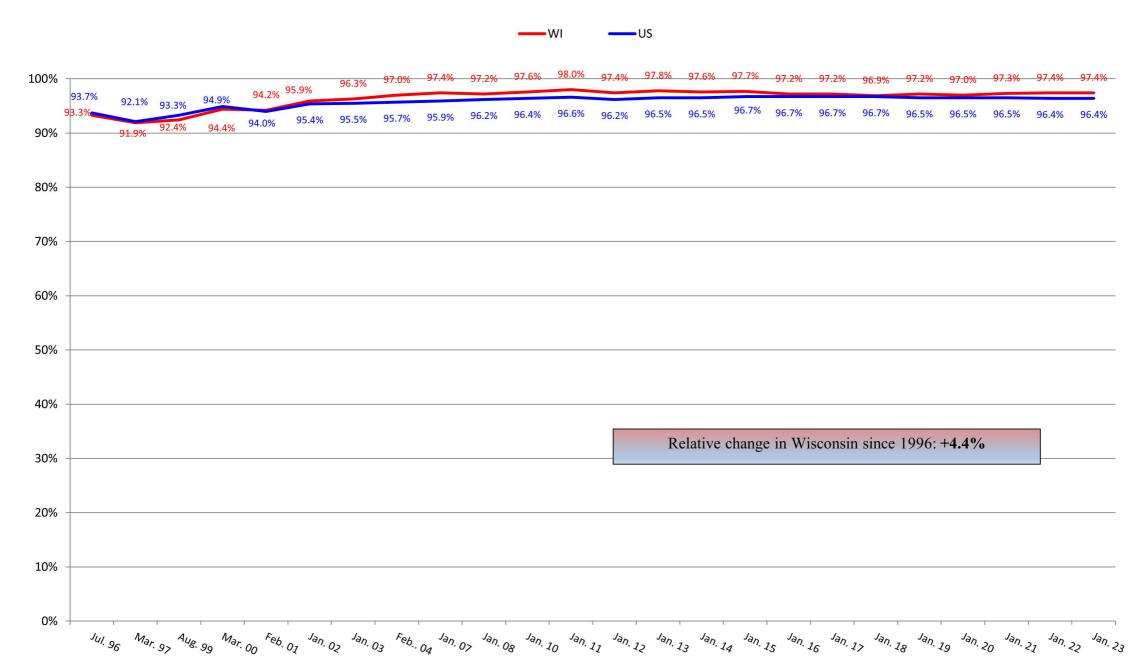

#### Percentage of Residents Not on T18 or T19



#### STATE OF WISCONSIN / DEPARTMENT OF HEALTH SERVICES Division of Quality Assurance / Bureau of Nursing Home Resident Care







#### STATE OF WISCONSIN / DEPARTMENT OF HEALTH SERVICES Division of Quality Assurance / Bureau of Nursing Home Resident Care

#### **Percentage of Residents on Medicare**



#### Percentage of Residents Dependent on or Requiring Assistance with Bathing



#### Percentage of Residents Dependent on or Requiring Assistance with Dressing



## Percentage of Residents Dependent on or Requiring Assistance with Transfers



## Percentage of Residents Dependent on or Requiring Assistance with Toileting



# Percentage of Residents Dependent on or Requiring Assistance with Eating



#### Percentage of Residents with Contractures



#### Percentage of Residents Who are Incontinent of Bladder



#### Percentage of Residents with Catheter



## Percentage of Residents on Feeding Tubes





#### Percentage of Residents with Unplanned Weight Loss



#### **Percentage of Residents with Pressure Injuries**



#### Percentage of Residents Receiving Preventative Skin Care



## Percentage of Residents with Depression Diagnosis



#### **Percentage of Resid