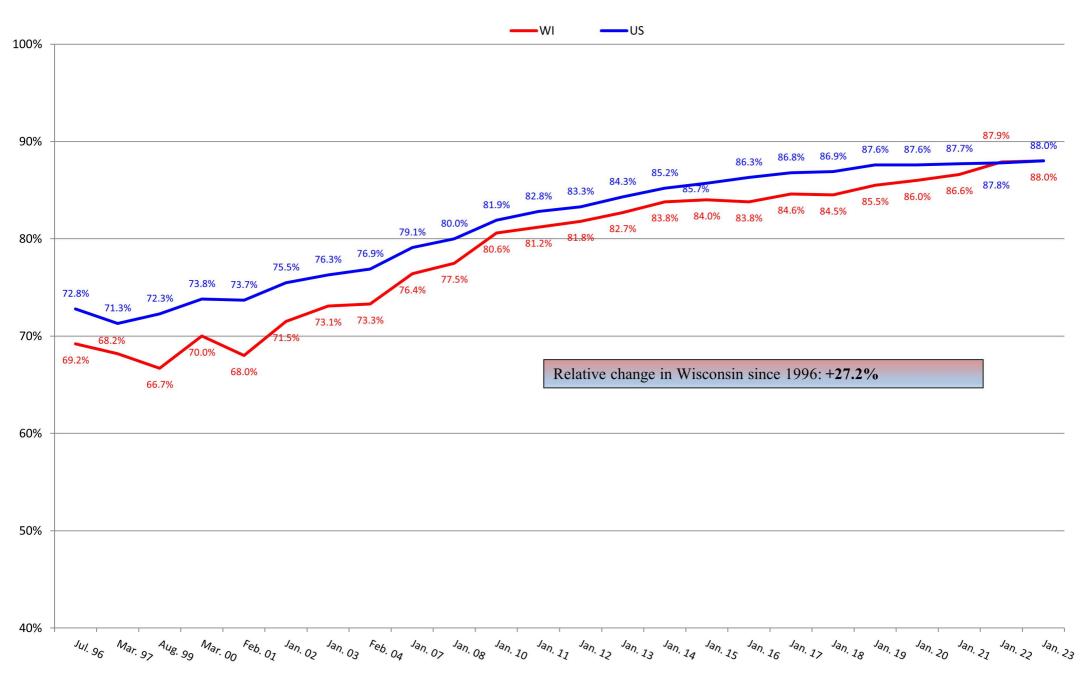

#### Percentage of Residents Not on T18 or T19



#### STATE OF WISCONSIN / DEPARTMENT OF HEALTH SERVICES Division of Quality Assurance / Bureau of Nursing Home Resident Care







#### STATE OF WISCONSIN / DEPARTMENT OF HEALTH SERVICES Division of Quality Assurance / Bureau of Nursing Home Resident Care

#### **Percentage of Residents on Medicare**



#### Percentage of Residents Dependent on or Requiring Assistance with Bathing



#### Percentage of Residents Dependent on or Requiring Assistance with Dressing



## Percentage of Residents Dependent on or Requiring Assistance with Transfers



## Percentage of Residents Dependent on or Requiring Assistance with Toileting



# Percentage of Residents Dependent on or Requiring Assistance with Eating



#### Percentage of Residents with Contractures



#### Percentage of Residents Who are Incontinent of Bladder



#### Percentage of Residents with Catheter



## Percentage of Residents on Feeding Tubes





#### Percentage of Residents with Unplanned Weight Loss



#### **Percentage of Residents with Pressure Injuries**



#### Percentage of Residents Receiving Preventative Skin Care



## Percentage of Residents with Depression Diagnosis



#### **Percentage of Residents Receiving Antidepressant**



#### Percentage of Residents with Dementia



#### Percentage of Residents with Behavior Symptoms



#### Percentage of Residents