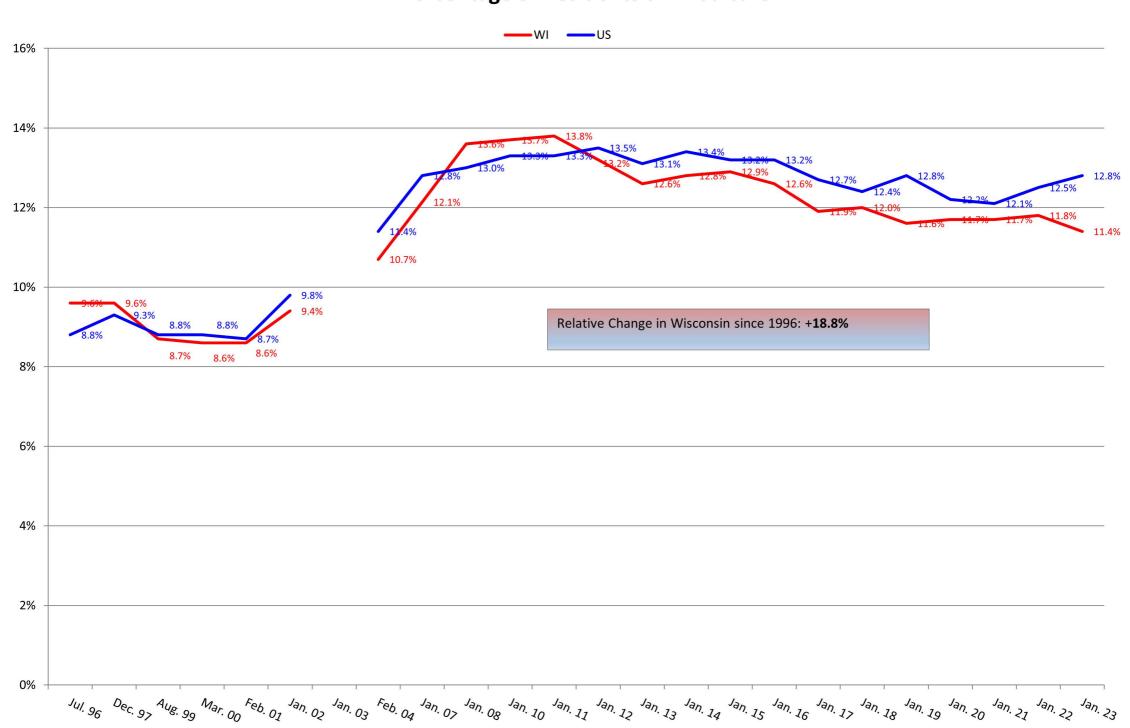

#### Percentage of Residents Not on T18 or T19



#### STATE OF WISCONSIN / DEPARTMENT OF HEALTH SERVICES Division of Quality Assurance / Bureau of Nursing Home Resident Care







#### STATE OF WISCONSIN / DEPARTMENT OF HEALTH SERVICES Division of Quality Assurance / Bureau of Nursing Home Resident Care

#### **Percentage of Residents on Medicare**



#### Percentage of Residents Dependent on or Requiring Assistance with Bathing



#### Percentage of Residents Dependent on or Requiring Assistance with Dressing



## Percentage of Residents Dependent on or Requiring Assistance with Transfers



## Percentage of Residents Dependent on or Requiring Assistance with Toileting



# Percentage of Residents Dependent on or Requiring Assistance with Eating



#### Percentage of Residents with Contractures



#### Percentage of Residents Who are Incontinent of Bladder



#### Percentage of Residents with Catheter



## Percentage of Residents on Feeding Tubes





#### Percentage of Residents with Unplanned Weight Loss



#### **Percentage of Residents with Pressure Injuries**



#### Percentage of Residents Receiving Preventative Skin Care