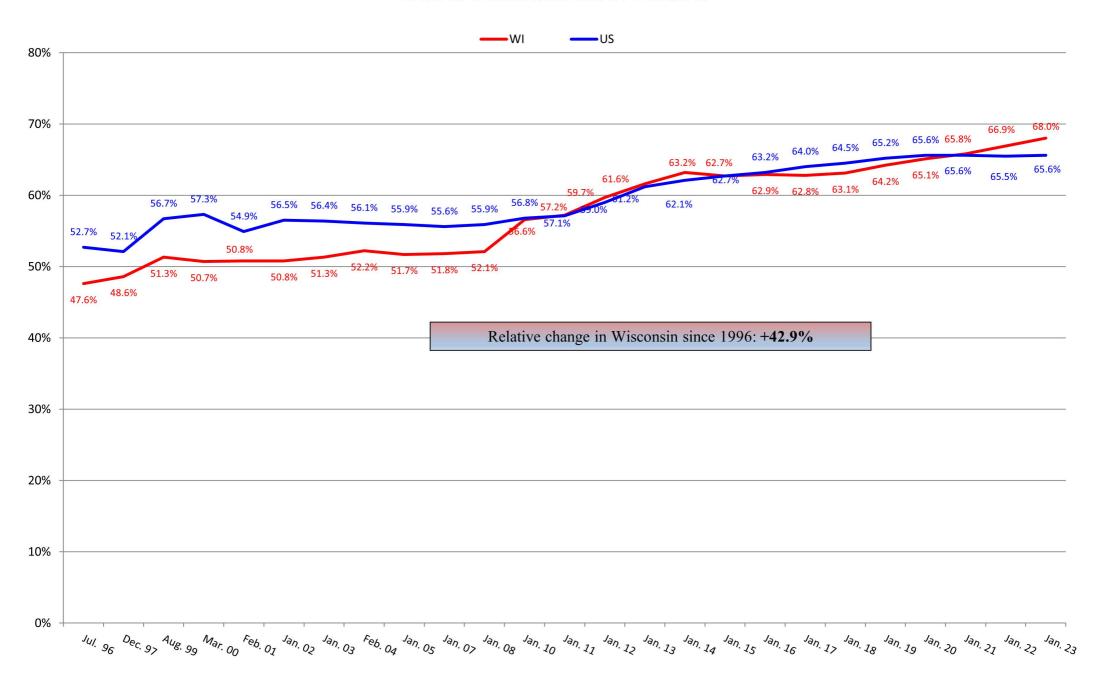

/ DEPARTMENT OF HEALTH SERVICES Division of Quality Assurance / Bureau of Nursing Home Resident Care







#### STATE OF WISCONSIN / DEPARTMENT OF HEALTH SERVICES Division of Quality Assurance / Bureau of Nursing Home Resident Care

#### **Percentage of Residents on Medicare**



#### Percentage of Residents Dependent on or Requiring Assistance with Bathing



#### Percentage of Residents Dependent on or Requiring Assistance with Dressing



## Percentage of Residents Dependent on or Requiring Assistance with Transfers



## Percentage of Residents Dependent on or Requiring Assistance with Toileting



# Percentage of Residents Dependent on or Requiring Assistance with Eating



#### Percentage of Residents with Contractures



#### Percentage of Residents Who are Incontinent of Bladder



#### Percentage of Residents with Catheter



## Percentage of Residents on Feeding Tubes





#### Percentage of Residents with Unplanned Weight Loss



#### **Percentage of Residents with Pressure Injuries**



#### Percentage of Residents Receiving Preventative Skin Care



## Percentage of Residents with Depression Diagnosis



#### **Percentage of Residents Receiving Antidepressant**



#### Percentage of Residents with Dementia



#### Percentage of Residents with Behavior Symptoms



#### Percentage of Residents on Psychoactive Medications



#### Percentage of Residents Who are Restrained



#### Percentage of Residents on Pain Management Program





#### Percentage of Residents Immunized for Flu



#### Percentage of Residents Immunized for Pneumonia