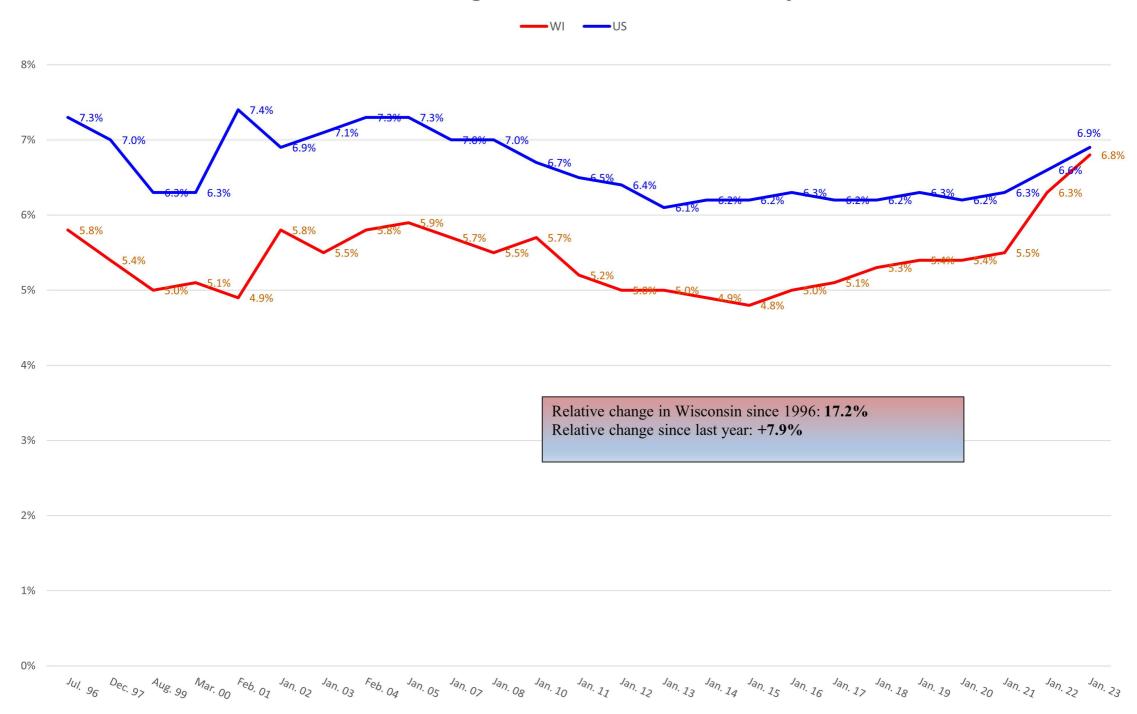

Home Resident Care

#### **Percentage of Residents on Medicare**



#### Percentage of Residents Dependent on or Requiring Assistance with Bathing



#### Percentage of Residents Dependent on or Requiring Assistance with Dressing



## Percentage of Residents Dependent on or Requiring Assistance with Transfers



## Percentage of Residents Dependent on or Requiring Assistance with Toileting



# Percentage of Residents Dependent on or Requiring Assistance with Eating



#### Percentage of Residents with Contractures



#### Percentage of Residents Who are Incontinent of Bladder



#### Percentage of Residents with Catheter



## Percentage of Residents on Feeding Tubes





#### Percentage of Residents with Unplanned Weight Loss



#### **Percentage of Residents with Pressure Injuries**



#### Percentage of Residents Receiving Preventative Skin Care



## Percentage of Residents with Depression Diagnosis



#### **Percentage of Residents Receiving Antidepressant**



#### Percentage of Residents with Dementia



#### Percentage of Residents with Behavior Symptoms



#### Percentage of Residents on Psychoactive Medications



#### Percentage of Residents Who are Restrained



#### Percentage of Residents on Pain Management Program





#### Percentage of Residents Immunized for Flu



#### Percentage of Residents Immunized for Pneumonia