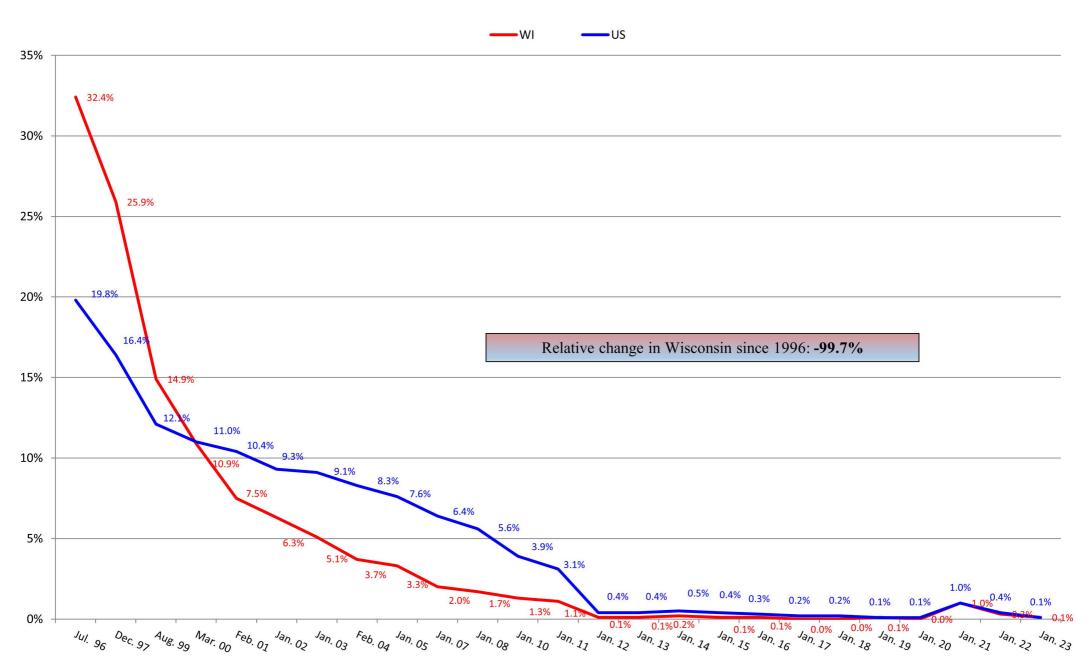

# Percentage of Residents Dependent on or Requiring Assistance with Eating



#### Percentage of Residents with Contractures



#### Percentage of Residents Who are Incontinent of Bladder



#### Percentage of Residents with Catheter



## Percentage of Residents on Feeding Tubes





#### Percentage of Residents with Unplanned Weight Loss



#### **Percentage of Residents with Pressure Injuries**



#### Percentage of Residents Receiving Preventative Skin Care



## Percentage of Residents with Depression Diagnosis



#### **Percentage of Residents Receiving Antidepressant**



#### Percentage of Residents with Dementia



#### Percentage of Residents with Behavior Symptoms



#### Percentage of Residents on Psychoactive Medications



#### Percentage of Residents Who are Restrained



#### Percentage of Residents on Pain Management Program





#### Percentage of Residents Immunized for Flu



#### Percentage of Residents Immunized for Pneumonia