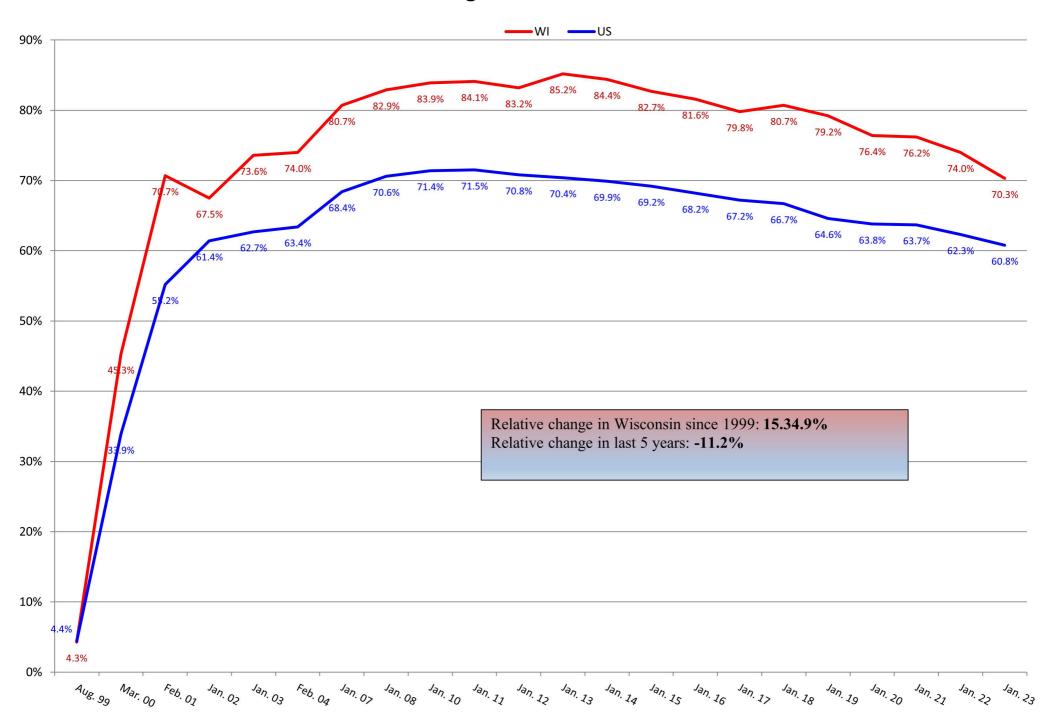

with Contractures



#### Percentage of Residents Who are Incontinent of Bladder



#### Percentage of Residents with Catheter



## Percentage of Residents on Feeding Tubes





#### Percentage of Residents with Unplanned Weight Loss



#### **Percentage of Residents with Pressure Injuries**



#### Percentage of Residents Receiving Preventative Skin Care



## Percentage of Residents with Depression Diagnosis



#### **Percentage of Residents Receiving Antidepressant**



#### Percentage of Residents with Dementia



#### Percentage of Residents with Behavior Symptoms



#### Percentage of Residents on Psychoactive Medications



#### Percentage of Residents Who are Restrained



#### Percentage of Residents on Pain Management Program





#### Percentage of Residents Immunized for Flu



#### Percentage of Residents Immunized for Pneumonia