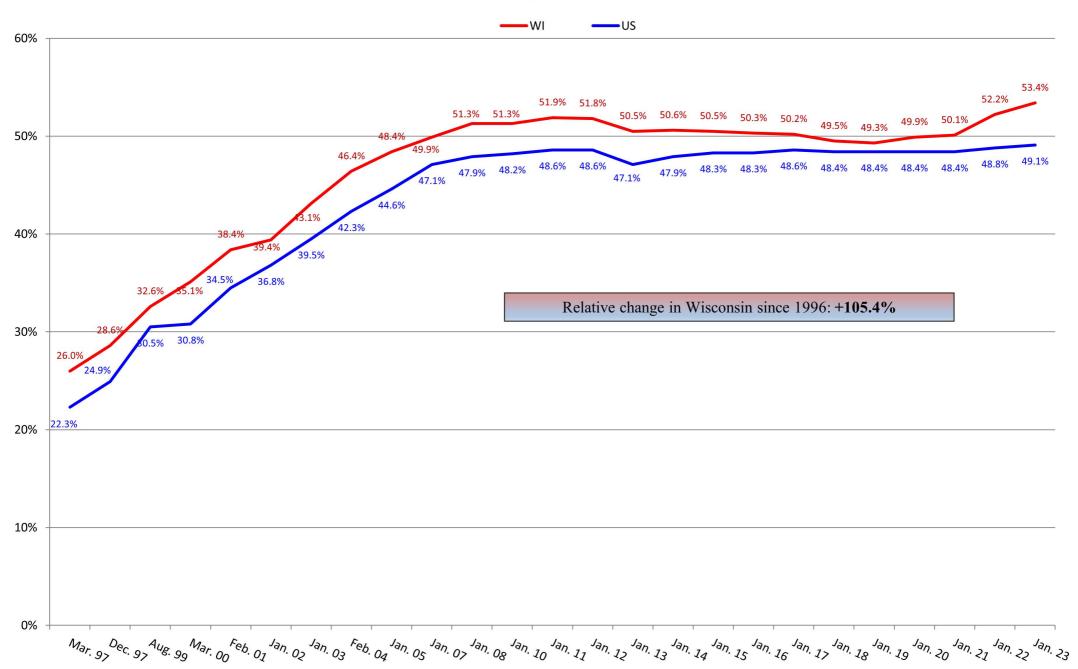

pendent on or Requiring Assistance with Dressing



## Percentage of Residents Dependent on or Requiring Assistance with Transfers



## Percentage of Residents Dependent on or Requiring Assistance with Toileting



# Percentage of Residents Dependent on or Requiring Assistance with Eating



#### Percentage of Residents with Contractures



#### Percentage of Residents Who are Incontinent of Bladder



#### Percentage of Residents with Catheter



## Percentage of Residents on Feeding Tubes





#### Percentage of Residents with Unplanned Weight Loss



#### **Percentage of Residents with Pressure Injuries**



#### Percentage of Residents Receiving Preventative Skin Care



## Percentage of Residents with Depression Diagnosis



#### **Percentage of Residents Receiving Antidepressant**



#### Percentage of Residents with Dementia



#### Percentage of Residents with Behavior Symptoms



#### Percentage of Residents on Psychoactive Medications



#### Percentage of Residents Who are Restrained



#### Percentage of Residents on Pain Management Program





#### Percentage of Residents Immunized for Flu



#### Percentage of Residents Immunized for Pneumonia