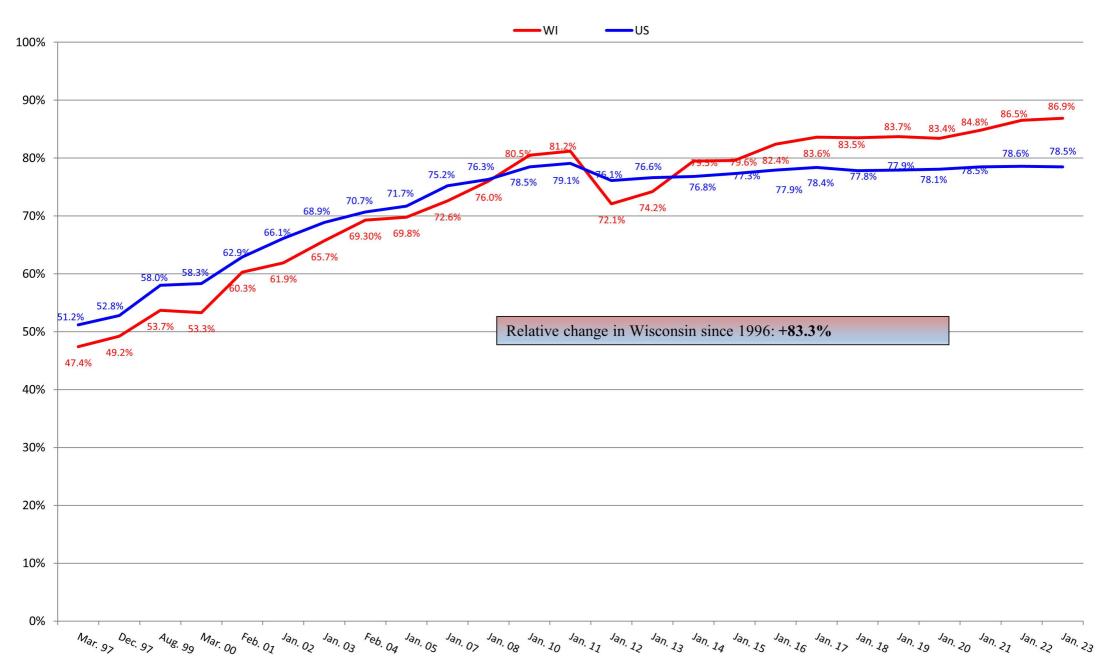

#### Percentage of Residents Dependent on or Requiring Assistance with Bathing



#### Percentage of Residents Dependent on or Requiring Assistance with Dressing



## Percentage of Residents Dependent on or Requiring Assistance with Transfers



## Percentage of Residents Dependent on or Requiring Assistance with Toileting



# Percentage of Residents Dependent on or Requiring Assistance with Eating



#### Percentage of Residents with Contractures



#### Percentage of Residents Who are Incontinent of Bladder



#### Percentage of Residents with Catheter



## Percentage of Residents on Feeding Tubes





#### Percentage of Residents with Unplanned Weight Loss



#### **Percentage of Residents with Pressure Injuries**



#### Percentage of Residents Receiving Preventative Skin Care



## Percentage of Residents with Depression Diagnosis



#### **Percentage of Residents Receiving Antidepressant**



#### Percentage of Residents with Dementia



#### Percentage of Residents with Behavior Symptoms



#### Percentage of Residents on Psychoactive Medications



#### Percentage of Residents Who are Restrained



#### Percentage of Residents on Pain Management Program





#### Percentage of Residents Immunized for Flu



#### Percentage of Residents Immunized for Pneumonia