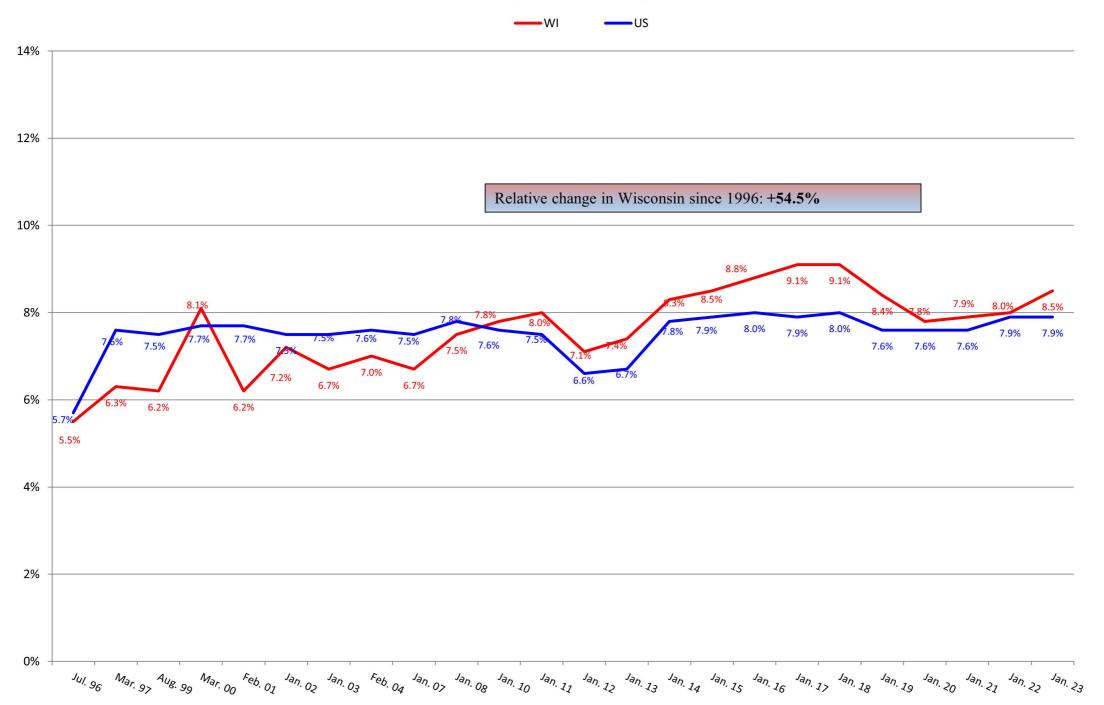

SERVICES Division of Quality Assurance / Bureau of Nursing Home Resident Care

#### **Percentage of Residents on Medicare**



#### Percentage of Residents Dependent on or Requiring Assistance with Bathing



#### Percentage of Residents Dependent on or Requiring Assistance with Dressing



## Percentage of Residents Dependent on or Requiring Assistance with Transfers



## Percentage of Residents Dependent on or Requiring Assistance with Toileting



# Percentage of Residents Dependent on or Requiring Assistance with Eating



#### Percentage of Residents with Contractures



#### Percentage of Residents Who are Incontinent of Bladder



#### Percentage of Residents with Catheter



## Percentage of Residents on Feeding Tubes





#### Percentage of Residents with Unplanned Weight Loss



#### **Percentage of Residents with Pressure Injuries**



#### Percentage of Residents Receiving Preventative Skin Care



## Percentage of Residents with Depression Diagnosis



#### **Percentage of Residents Receiving Antidepressant**



#### Percentage of Residents with Dementia



#### Percentage of Residents with Behavior Symptoms



#### Percentage of Residents on Psychoactive Medications



#### Percentage of Residents Who are Restrained



#### Percentage of Residents on Pain Management Program





#### Percentage of Residents Immunized for Flu



#### Percentage of Residents Immunized for Pneumonia