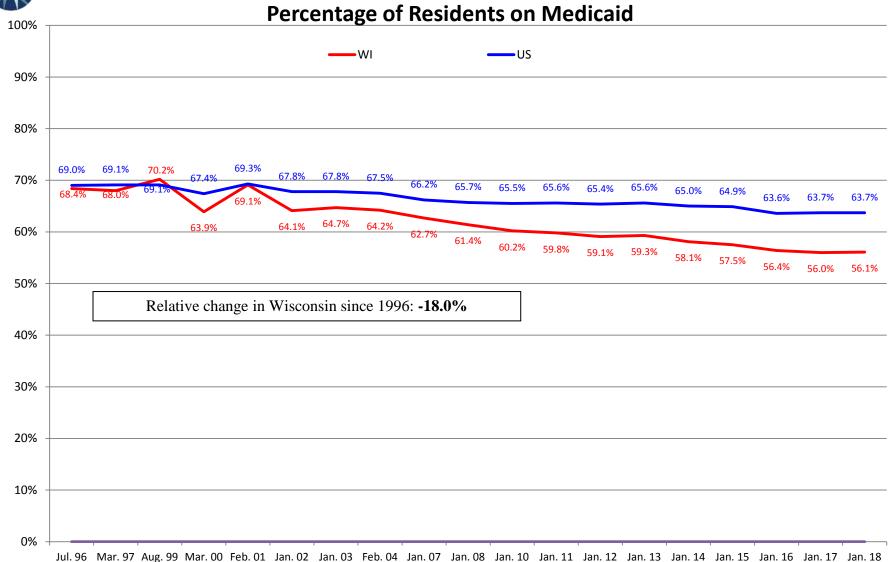

### Percentage of Residents Not on T18 or T19



### X

### STATE OF WISCONSIN / DEPARTMENT OF HEALTH SERVICES Division of Quality Assurance / Bureau of Nursing Home Resident Care





### STATE OF WISCONSIN / DEPARTMENT OF HEALTH SERVICES Division of Quality Assurance / Bureau of Nursing Home Resident Care

#### **Percentage of Residents on Medicare**



# Percentage of Residents Dependent on or Requiring Assistance with Bathing





## Percentage of Residents Dependent on or Requiring Assistance with Dressing





## Percentage of Residents Dependent on or Requiring Assistance with Transfers





## Percentage of Residents Dependent on or Requiring Assistance with Toileting



## Percentage of Residents Dependent on or Requiring Assistance with Eating



### Percentage of Residents with Contractures





### Percentage of Residents Who are Incontinent of Bladder





### Percentage of Residents with Catheter





## Percentage of Residents on Feeding Tubes





###