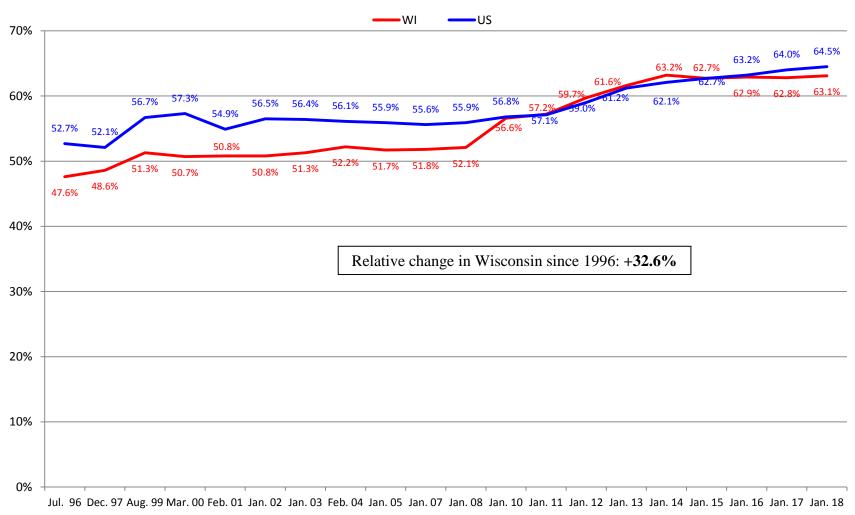

/ DEPARTMENT OF HEALTH SERVICES Division of Quality Assurance / Bureau of Nursing Home Resident Care





### STATE OF WISCONSIN / DEPARTMENT OF HEALTH SERVICES Division of Quality Assurance / Bureau of Nursing Home Resident Care

#### **Percentage of Residents on Medicare**



# Percentage of Residents Dependent on or Requiring Assistance with Bathing





## Percentage of Residents Dependent on or Requiring Assistance with Dressing





## Percentage of Residents Dependent on or Requiring Assistance with Transfers





## Percentage of Residents Dependent on or Requiring Assistance with Toileting



## Percentage of Residents Dependent on or Requiring Assistance with Eating



### Percentage of Residents with Contractures





### Percentage of Residents Who are Incontinent of Bladder





### Percentage of Residents with Catheter





## Percentage of Residents on Feeding Tubes





#### STATE OF WISCONSIN / DEPARTMENT OF HEALTH SERVICES Division of Quality Assurance / Bureau of Nursing Home Resident Care

# Percentage of Residents with Unplanned Weight Loss





## Percentage of Residents with Pressure Injuries



## Percentage of Residents Receiving Preventative Skin Care





## Percentage of Residents with Depression Diagnosis





## **Percentage of Residents Receiving Antidepressant**





### Percentage of Residents with Dementia





# Percentage of Residents with Behavior Symptoms





## Percentage of Residents on Psychoactive Medications



### Percentage of Residents Who are Restrained





# Percentage of Residents on Pain Management Program



#### Percent