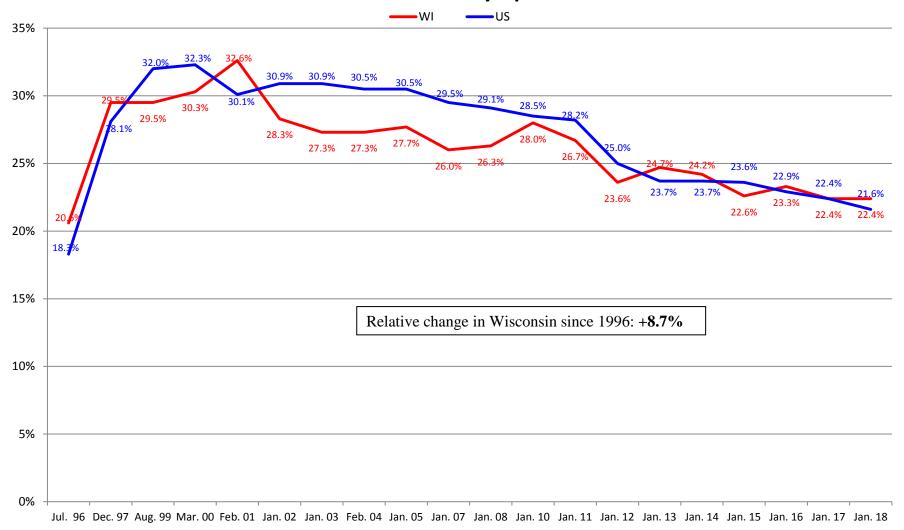

ntage of Residents Dependent on or Requiring Assistance with Eating



### Percentage of Residents with Contractures





### Percentage of Residents Who are Incontinent of Bladder





### Percentage of Residents with Catheter





## Percentage of Residents on Feeding Tubes





#### STATE OF WISCONSIN / DEPARTMENT OF HEALTH SERVICES Division of Quality Assurance / Bureau of Nursing Home Resident Care

# Percentage of Residents with Unplanned Weight Loss





## Percentage of Residents with Pressure Injuries



## Percentage of Residents Receiving Preventative Skin Care





## Percentage of Residents with Depression Diagnosis





## **Percentage of Residents Receiving Antidepressant**





### Percentage of Residents with Dementia





# Percentage of Residents with Behavior Symptoms





## Percentage of Residents on Psychoactive Medications



### Percentage of Residents Who are Restrained





# Percentage of Residents on Pain Management Program



#### Percentage of Residents Immunized for Flu



### Percentage of Residents Immunized for Pneumonia