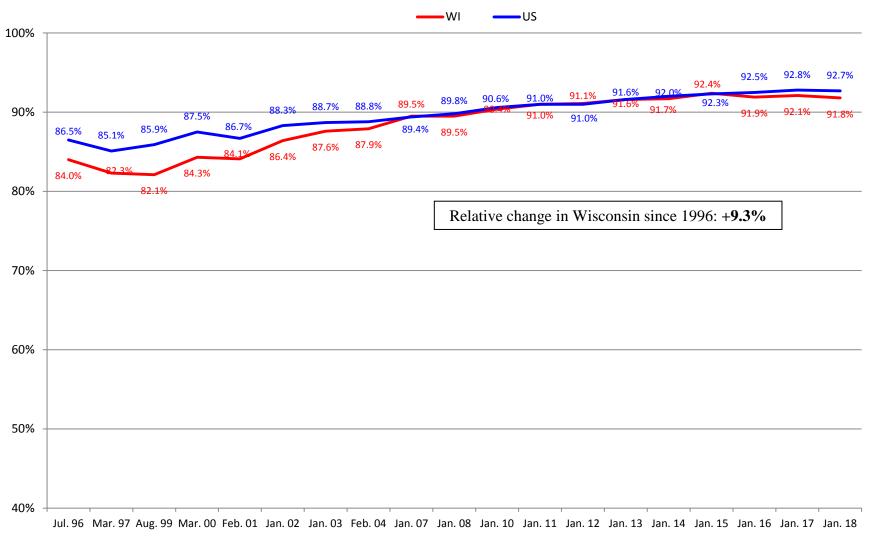

### Percentage of Residents Not on T18 or T19



### X

### STATE OF WISCONSIN / DEPARTMENT OF HEALTH SERVICES Division of Quality Assurance / Bureau of Nursing Home Resident Care





### STATE OF WISCONSIN / DEPARTMENT OF HEALTH SERVICES Division of Quality Assurance / Bureau of Nursing Home Resident Care

#### **Percentage of Residents on Medicare**



# Percentage of Residents Dependent on or Requiring Assistance with Bathing





## Percentage of Residents Dependent on or Requiring Assistance with Dressing





## Percentage of Residents Dependent on or Requiring Assistance with Transfers





## Percentage of Residents Dependent on or Requiring Assistance with Toileting



## Percentage of Residents Dependent on or Requiring Assistance with Eating



### Percentage of Residents with Contractures





### Percentage of Residents Who are Incontinent of Bladder





### Percentage of Residents with Catheter





## Percentage of Residents on Feeding Tubes





#### STATE OF WISCONSIN / DEPARTMENT OF HEALTH SERVICES Division of Quality Assurance / Bureau of Nursing Home Resident Care

# Percentage of Residents with Unplanned Weight Loss





## Percentage of Residents with Pressure Injuries



## Percentage of Residents Receiving Preventative Skin Care





## Percentage of Residents with Depres