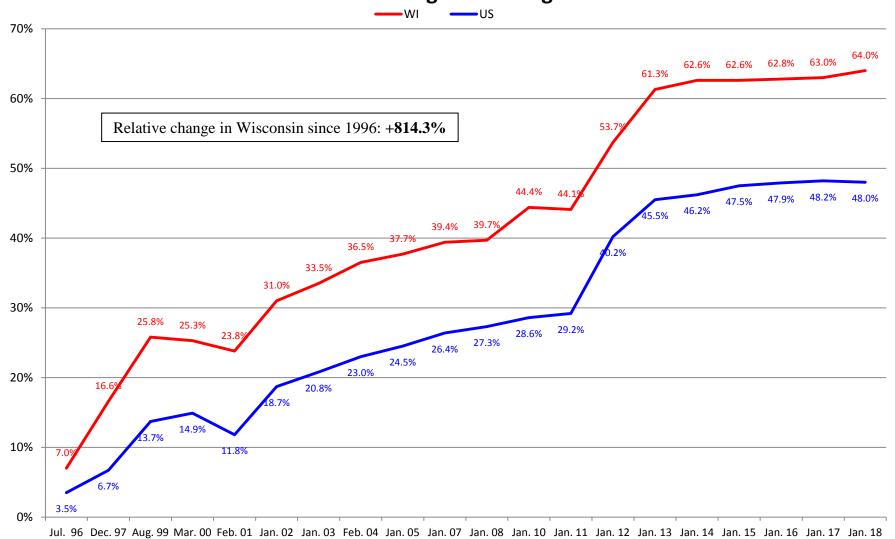

t of Bladder





### Percentage of Residents with Catheter





## Percentage of Residents on Feeding Tubes





#### STATE OF WISCONSIN / DEPARTMENT OF HEALTH SERVICES Division of Quality Assurance / Bureau of Nursing Home Resident Care

# Percentage of Residents with Unplanned Weight Loss





## Percentage of Residents with Pressure Injuries



## Percentage of Residents Receiving Preventative Skin Care





## Percentage of Residents with Depression Diagnosis





## **Percentage of Residents Receiving Antidepressant**





### Percentage of Residents with Dementia





# Percentage of Residents with Behavior Symptoms





## Percentage of Residents on Psychoactive Medications



### Percentage of Residents Who are Restrained





# Percentage of Residents on Pain Management Program



#### Percentage of Residents Immunized for Flu



### Percentage of Residents Immunized for Pneumonia