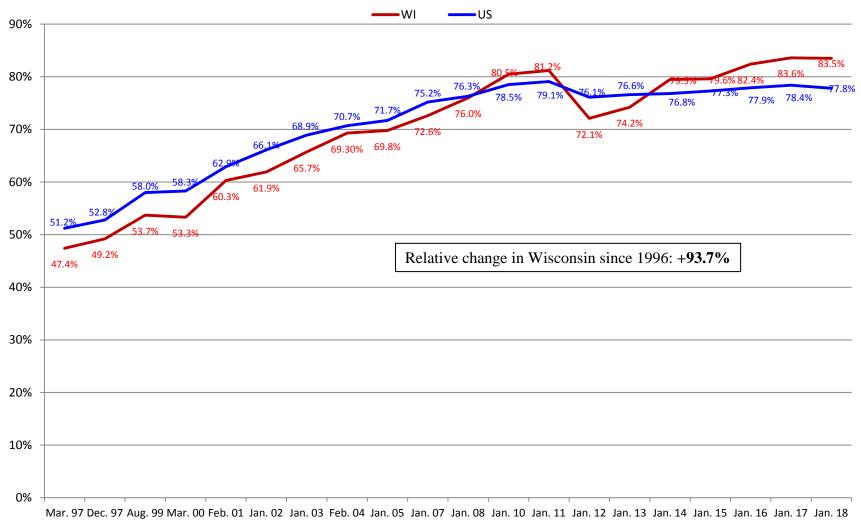

on or Requiring Assistance with Dressing





## Percentage of Residents Dependent on or Requiring Assistance with Transfers





## Percentage of Residents Dependent on or Requiring Assistance with Toileting



## Percentage of Residents Dependent on or Requiring Assistance with Eating



### Percentage of Residents with Contractures





### Percentage of Residents Who are Incontinent of Bladder





### Percentage of Residents with Catheter





## Percentage of Residents on Feeding Tubes





#### STATE OF WISCONSIN / DEPARTMENT OF HEALTH SERVICES Division of Quality Assurance / Bureau of Nursing Home Resident Care

# Percentage of Residents with Unplanned Weight Loss





## Percentage of Residents with Pressure Injuries



## Percentage of Residents Receiving Preventative Skin Care





## Percentage of Residents with Depression Diagnosis





## **Percentage of Residents Receiving Antidepressant**





### Percentage of Residents with Dementia





# Percentage of Residents with Behavior Symptoms





## Percentage of Residents on Psychoactive Medications



### Percentage of Residents Who are Restrained





# Percentage of Residents on Pain Management Program



#### Percentage of Residents Immunized for Flu



### Percentage of Residents Immunized for Pneumonia