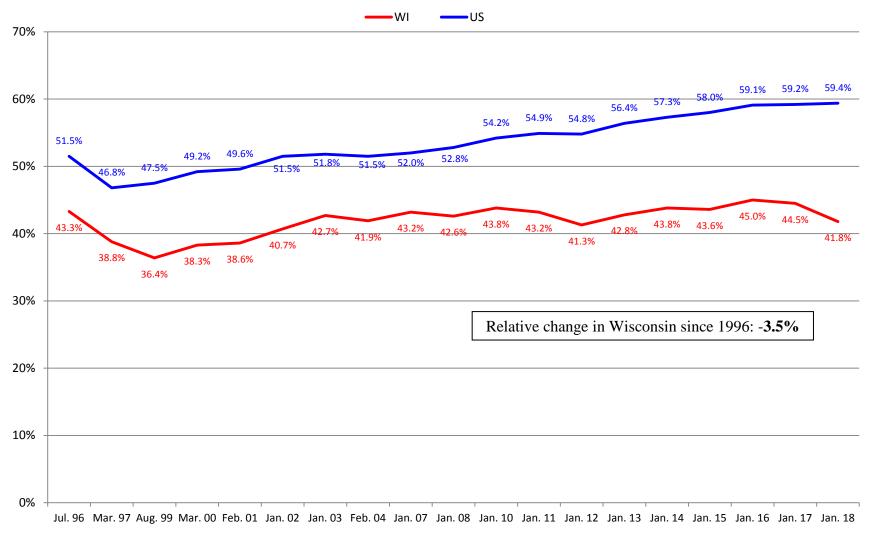

### Percentage of Residents Not on T18 or T19



### X

### STATE OF WISCONSIN / DEPARTMENT OF HEALTH SERVICES Division of Quality Assurance / Bureau of Nursing Home Resident Care





### STATE OF WISCONSIN / DEPARTMENT OF HEALTH SERVICES Division of Quality Assurance / Bureau of Nursing Home Resident Care

#### **Percentage of Residents on Medicare**



# Percentage of Residents Dependent on or Requiring Assistance with Bathing





## Percentage of Residents Dependent on or Requiring Assistance with Dressing





## Percentage of Residents Dependent on or Requiring Assistance with Transfers





## Percentage of Residents Dependent on or Requiring Assistance with Toileting



## Percentage of Residents Dependent on or Requiring Assistance with Eating



### Percentage of Residents with Contractures





### Percentage of Residents Who are Incontinent of Bladder





### Percentage of Residents with Catheter





## Percentage of Residents on Feeding Tubes





#### STATE OF WISCONSIN / DEPARTMENT OF HEALTH SERVICES Division of Quality Assurance / Bureau of Nursing Home Resident Care

# Percentage of Residents with Unplanned Weight Loss





## Percentage of Residents with Pressure Injuries



## Percentage of Residents Receiving Preventative Skin Care





## Percentage of Residents with Depression Diagnosis





## **Percentage of Residents Receiving Antidepressant**





### Percentage of Residents with Dementia





# Percentage of Residents with Behavior Symptoms





## Percentage of Residents on Psychoactive Medications



### Per