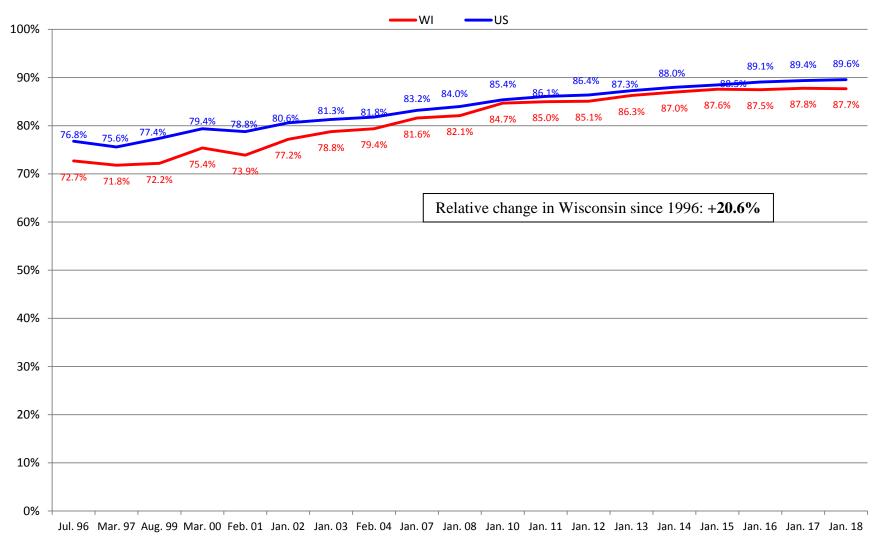

### Percentage of Residents Not on T18 or T19



### X

### STATE OF WISCONSIN / DEPARTMENT OF HEALTH SERVICES Division of Quality Assurance / Bureau of Nursing Home Resident Care





### STATE OF WISCONSIN / DEPARTMENT OF HEALTH SERVICES Division of Quality Assurance / Bureau of Nursing Home Resident Care

#### **Percentage of Residents on Medicare**



# Percentage of Residents Dependent on or Requiring Assistance with Bathing





## Percentage of Residents Dependent on or Requiring Assistance with Dressing





## Percentage of Residents Dependent on or Requiring Assistance with Transfers





## Percentage of Residents Dependent on or Requiring Assistance with Toileting



## Percentage of Residents Dependent on or Requiring Assistance with Eating



### Percentage of Residents with Contractures





### Percentage of Residents Who are Incontinent of Bladder





### Percentage of Residents with Catheter





## Percentage of Residents on Feeding Tubes





#### STATE OF WISCONSIN / DEPARTMENT OF HEALTH SERVICES Division of Quality Assurance / Bureau of Nursing Home Resident Care

# Percentage of Residents with Unplanned Weight Loss





## Percentage of Residents with Pressure Injuries



## Percentage of Residents Receiving Preventative Skin Care





## Percentage of Residents with Depression Diagnosis





## **Percentage of Residents Receiving Antidepressant**





### Percentage of Residents with Dementia





# Percentage of Residents with Behavior