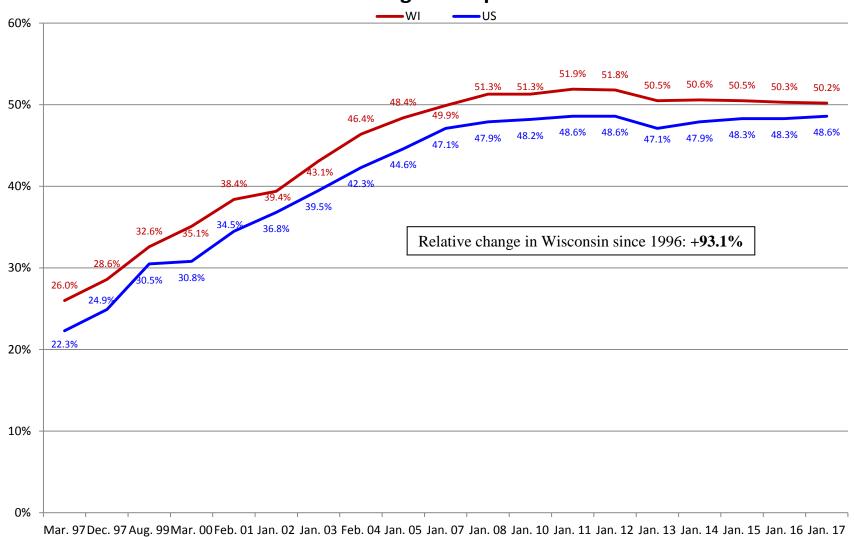

sfers





## Percentage of Residents Dependent on or Requiring Assistance with Toileting



## Percentage of Residents Dependent on or Requiring Assistance with Eating



### Percentage of Residents with Contractures





### Percentage of Residents Who are Incontinent of Bladder





### Percentage of Residents with Catheter





## Percentage of Residents on Feeding Tubes





#### STATE OF WISCONSIN / DEPARTMENT OF HEALTH SERVICES Division of Quality Assurance / Bureau of Nursing Home Resident Care

# Percentage of Residents with Unplanned Weight Loss





## Percentage of Residents with Pressure Injuries



## Percentage of Residents Receiving Preventative Skin Care





## Percentage of Residents with Depression Diagnosis





## **Percentage of Residents Receiving Antidepressant**





### Percentage of Residents with Dementia





# Percentage of Residents with Behavior Symptoms





## Percentage of Residents on Psychoactive Medications



### Percentage of Residents Who are Restrained





# Percentage of Residents on Pain Management Program



#### Percentage of Residents Immunized for Flu



### Percentage of Residents Immunized for Pneumonia