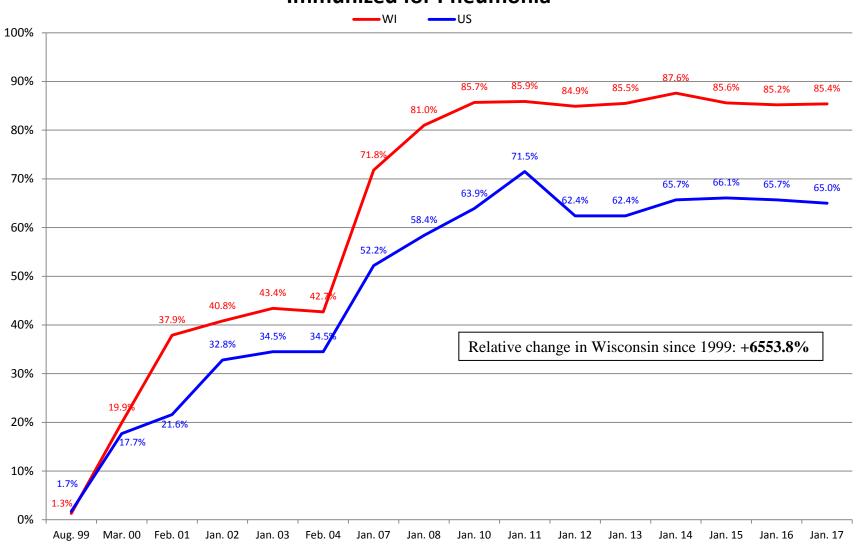

bes





#### STATE OF WISCONSIN / DEPARTMENT OF HEALTH SERVICES Division of Quality Assurance / Bureau of Nursing Home Resident Care

# Percentage of Residents with Unplanned Weight Loss





## Percentage of Residents with Pressure Injuries



## Percentage of Residents Receiving Preventative Skin Care





## Percentage of Residents with Depression Diagnosis





## **Percentage of Residents Receiving Antidepressant**





### Percentage of Residents with Dementia





# Percentage of Residents with Behavior Symptoms





## Percentage of Residents on Psychoactive Medications



### Percentage of Residents Who are Restrained





# Percentage of Residents on Pain Management Program



#### Percentage of Residents Immunized for Flu



### Percentage of Residents Immunized for Pneumonia