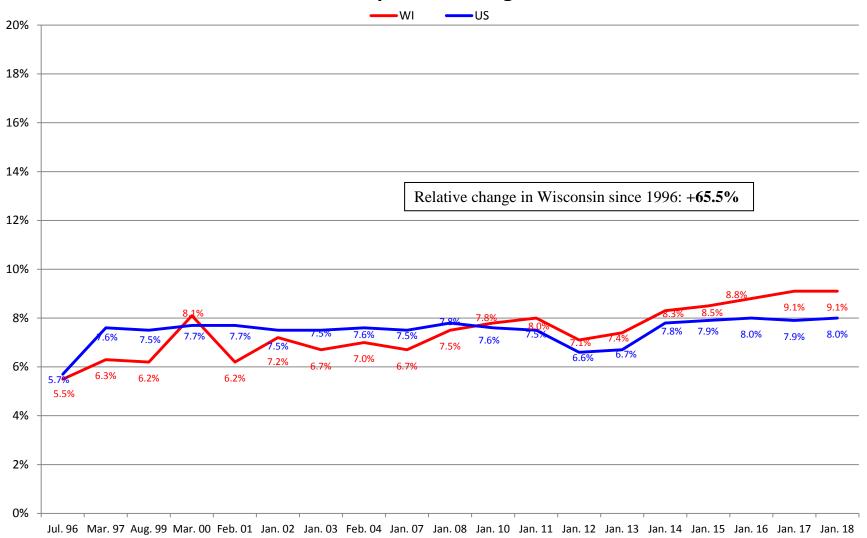

# Percentage of Residents Dependent on or Requiring Assistance with Bathing





## Percentage of Residents Dependent on or Requiring Assistance with Dressing





## Percentage of Residents Dependent on or Requiring Assistance with Transfers





## Percentage of Residents Dependent on or Requiring Assistance with Toileting



## Percentage of Residents Dependent on or Requiring Assistance with Eating



### Percentage of Residents with Contractures





### Percentage of Residents Who are Incontinent of Bladder





### Percentage of Residents with Catheter





## Percentage of Residents on Feeding Tubes





#### STATE OF WISCONSIN / DEPARTMENT OF HEALTH SERVICES Division of Quality Assurance / Bureau of Nursing Home Resident Care

# Percentage of Residents with Unplanned Weight Loss





## Percentage of Residents with Pressure Injuries



## Percentage of Residents Receiving Preventative Skin Care





## Percentage of Residents with Depression Diagnosis





## **Percentage of Residents Receiving Antidepressant**





### Percentage of Residents with Dementia





# Percentage of Residents with Behavior Symptoms





## Percentage of Residents on Psychoactive Medications



### Percentage of Residents Who are Restrained





# Percentage of Residents on Pain Management Program



#### Percentage of Residents Immunized for Flu



### Percentage of Residents Immunized for Pneumonia