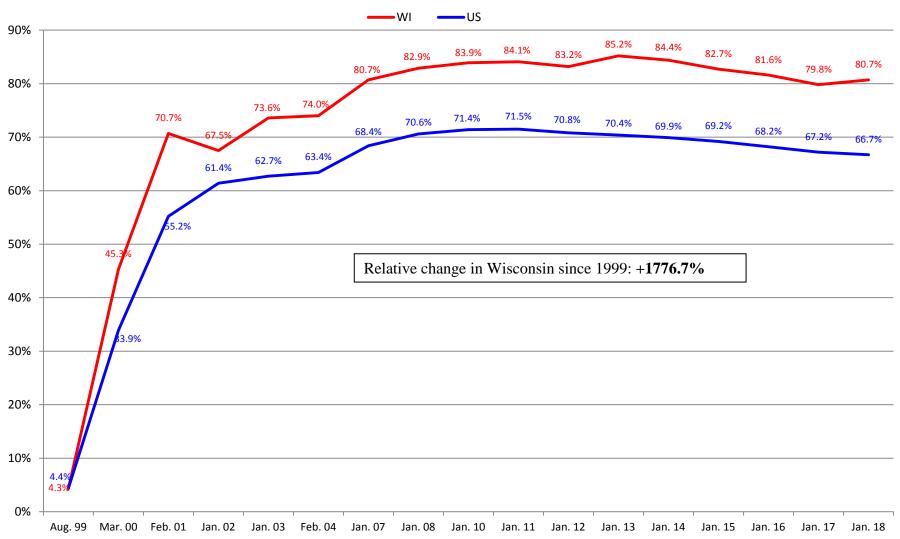

Catheter





## Percentage of Residents on Feeding Tubes





#### STATE OF WISCONSIN / DEPARTMENT OF HEALTH SERVICES Division of Quality Assurance / Bureau of Nursing Home Resident Care

# Percentage of Residents with Unplanned Weight Loss





## Percentage of Residents with Pressure Injuries



## Percentage of Residents Receiving Preventative Skin Care





## Percentage of Residents with Depression Diagnosis





## **Percentage of Residents Receiving Antidepressant**





### Percentage of Residents with Dementia





# Percentage of Residents with Behavior Symptoms





## Percentage of Residents on Psychoactive Medications



### Percentage of Residents Who are Restrained





# Percentage of Residents on Pain Management Program



#### Percentage of Residents Immunized for Flu



### Percentage of Residents Immunized for Pneumonia