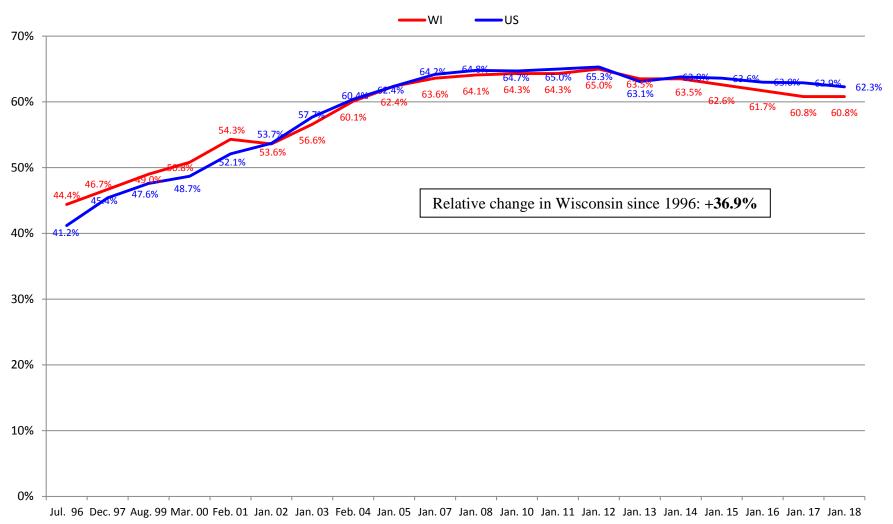

Eating



### Percentage of Residents with Contractures





### Percentage of Residents Who are Incontinent of Bladder





### Percentage of Residents with Catheter





## Percentage of Residents on Feeding Tubes





#### STATE OF WISCONSIN / DEPARTMENT OF HEALTH SERVICES Division of Quality Assurance / Bureau of Nursing Home Resident Care

# Percentage of Residents with Unplanned Weight Loss





## Percentage of Residents with Pressure Injuries



## Percentage of Residents Receiving Preventative Skin Care





## Percentage of Residents with Depression Diagnosis





## **Percentage of Residents Receiving Antidepressant**





### Percentage of Residents with Dementia





# Percentage of Residents with Behavior Symptoms





## Percentage of Residents on Psychoactive Medications



### Percentage of Residents Who are Restrained





# Percentage of Residents on Pain Management Program



#### Percentage of Residents Immunized for Flu



### Percentage of Residents Immunized for Pneumonia