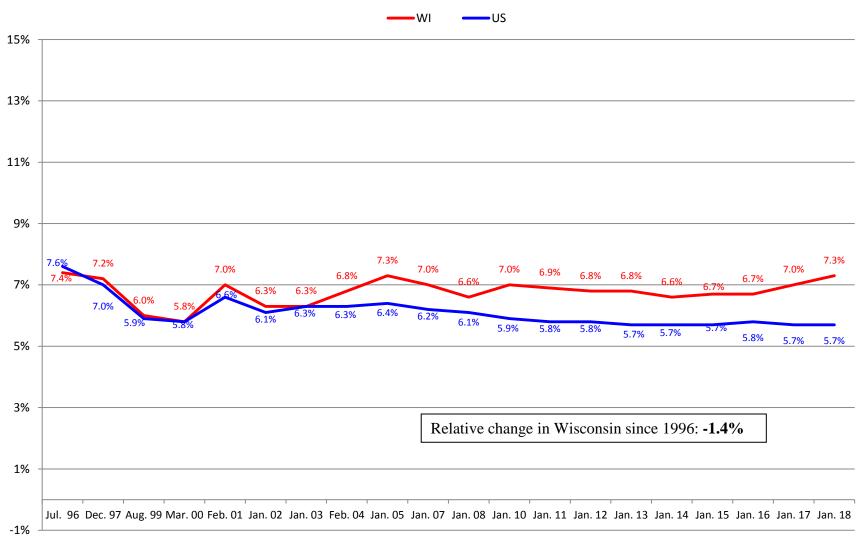

ality Assurance / Bureau of Nursing Home Resident Care





### STATE OF WISCONSIN / DEPARTMENT OF HEALTH SERVICES Division of Quality Assurance / Bureau of Nursing Home Resident Care

#### **Percentage of Residents on Medicare**



# Percentage of Residents Dependent on or Requiring Assistance with Bathing





## Percentage of Residents Dependent on or Requiring Assistance with Dressing





## Percentage of Residents Dependent on or Requiring Assistance with Transfers





## Percentage of Residents Dependent on or Requiring Assistance with Toileting



## Percentage of Residents Dependent on or Requiring Assistance with Eating



### Percentage of Residents with Contractures





### Percentage of Residents Who are Incontinent of Bladder





### Percentage of Residents with Catheter





## Percentage of Residents on Feeding Tubes





#### STATE OF WISCONSIN / DEPARTMENT OF HEALTH SERVICES Division of Quality Assurance / Bureau of Nursing Home Resident Care

# Percentage of Residents with Unplanned Weight Loss





## Percentage of Residents with Pressure Injuries



## Percentage of Residents Receiving Preventative Skin Care





## Percentage of Residents with Depression Diagnosis





## **Percentage of Residents Receiving Antidepressant**





### Percentage of Residents with Dementia





# Percentage of Residents with Behavior Symptoms





## Percentage of Residents on Psychoactive Medications



### Percentage of Residents Who are Restrained





# Percentage of Residents on Pain Management Program



#### Percentage of Residents Immunized for Flu



### Perce