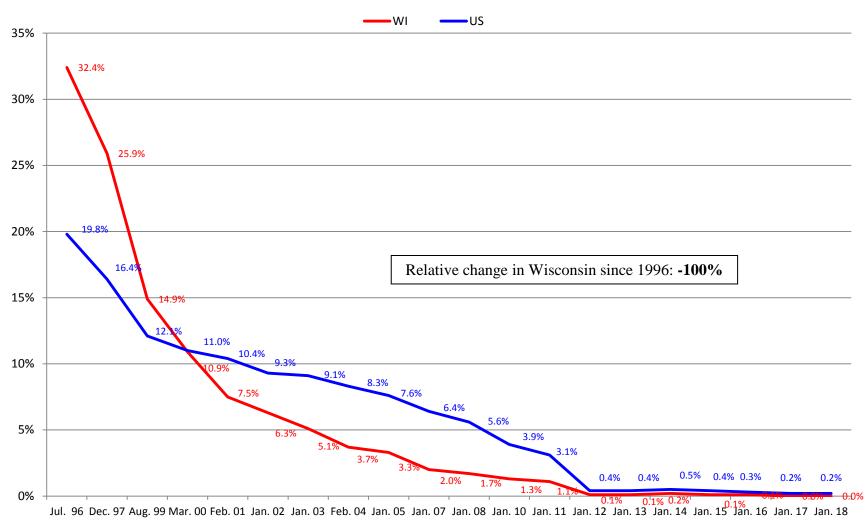

ctures





### Percentage of Residents Who are Incontinent of Bladder





### Percentage of Residents with Catheter





## Percentage of Residents on Feeding Tubes





#### STATE OF WISCONSIN / DEPARTMENT OF HEALTH SERVICES Division of Quality Assurance / Bureau of Nursing Home Resident Care

# Percentage of Residents with Unplanned Weight Loss





## Percentage of Residents with Pressure Injuries



## Percentage of Residents Receiving Preventative Skin Care





## Percentage of Residents with Depression Diagnosis





## **Percentage of Residents Receiving Antidepressant**





### Percentage of Residents with Dementia





# Percentage of Residents with Behavior Symptoms





## Percentage of Residents on Psychoactive Medications



### Percentage of Residents Who are Restrained





# Percentage of Residents on Pain Management Program



#### Percentage of Residents Immunized for Flu



### Percentage of Residents Immunized for Pneumonia