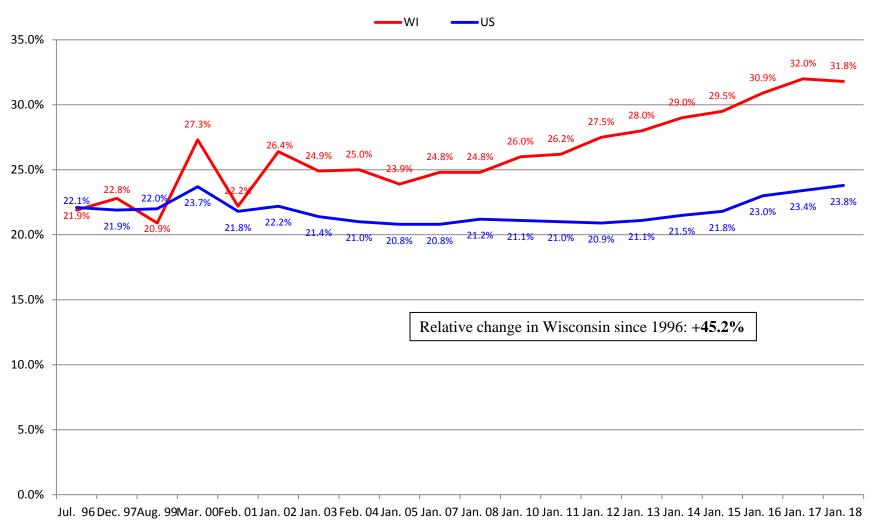

### Percentage of Residents Not on T18 or T19



### X

### STATE OF WISCONSIN / DEPARTMENT OF HEALTH SERVICES Division of Quality Assurance / Bureau of Nursing Home Resident Care





### STATE OF WISCONSIN / DEPARTMENT OF HEALTH SERVICES Division of Quality Assurance / Bureau of Nursing Home Resident Care

#### **Percentage of Residents on Medicare**



# Percentage of Residents Dependent on or Requiring Assistance with Bathing





## Percentage of Residents Dependent on or Requiring Assistance with Dressing





## Percentage of Residents Dependent on or Requiring Assistance with Transfers





## Percentage of Residents Dependent on or Requiring Assistance with Toileting



## Percentage of Residents Dependent on or Requiring Assistance with Eating



### Percentage of Residents with Contractures





### Percentage of Residents W