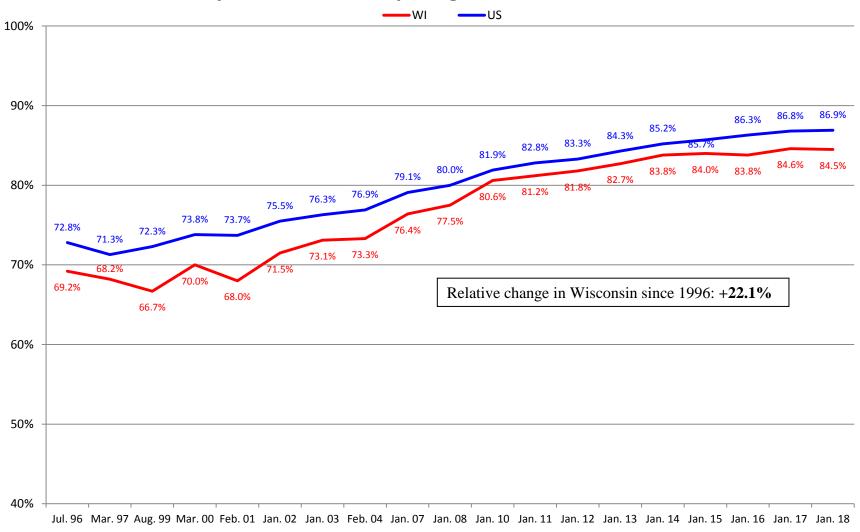

### Percentage of Residents Not on T18 or T19



### X

### STATE OF WISCONSIN / DEPARTMENT OF HEALTH SERVICES Division of Quality Assurance / Bureau of Nursing Home Resident Care





### STATE OF WISCONSIN / DEPARTMENT OF HEALTH SERVICES Division of Quality Assurance / Bureau of Nursing Home Resident Care

#### **Percentage of Residents on Medicare**



# Percentage of Residents Dependent on or Requiring Assistance with Bathing





## Percentage of Residents Dependent on or Requiring Assistance with Dressing





## Percentage of Residents Dependent on or Requiring Assistance with Transfers





## Percentage of Residents Dependent on or Requiring Assistance with Toileting



## Percentage of Residents Dependent on or Requiring Assistance with Eating



### Percentage of Residents with Contractures





### Percentage of Residents Who are Incontinent of Bladder





### Percentage of Residents with Catheter





## Percentage of Residents on Feeding Tubes





#### STATE OF WISCONSIN / DEPARTMENT OF HEALTH SERVICES Division of Quality Assurance / Bureau of Nursing Home Resident Care

# Percentage of Residents with Unplanned Weight Loss





## Percentage of Residents with Pressure Injuries



## Percentage of Residents Receiving Preventative Skin Care





## Percentage of Residents with Depression Diagnosis





## **Percentage of Residents Receiving Antidepressant**





###