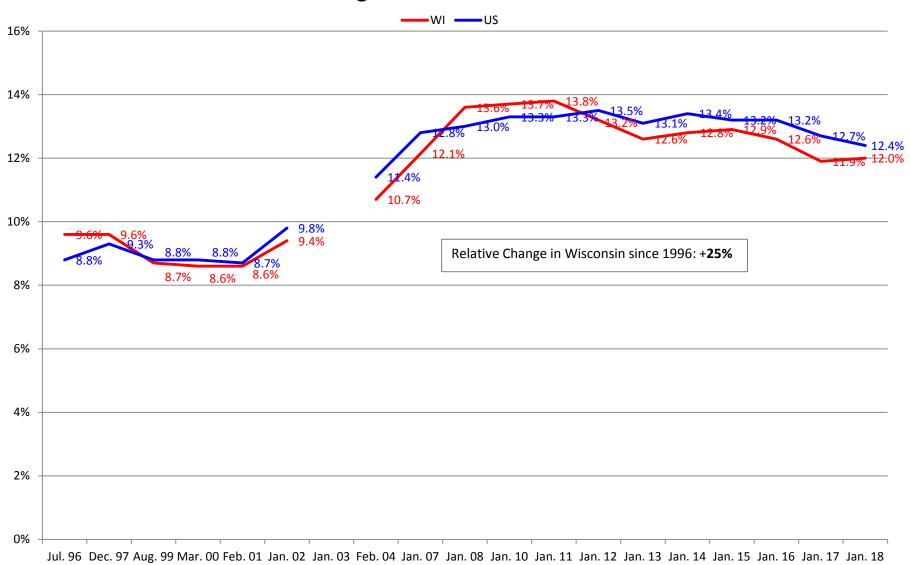

### Percentage of Residents Not on T18 or T19



### X

### STATE OF WISCONSIN / DEPARTMENT OF HEALTH SERVICES Division of Quality Assurance / Bureau of Nursing Home Resident Care





### STATE OF WISCONSIN / DEPARTMENT OF HEALTH SERVICES Division of Quality Assurance / Bureau of Nursing Home Resident Care

#### **Percentage of Residents on Medicare**



# Percentage of Residents Dependent on or Requiring Assistance with Bathing





## Percentage of Residents Dependent on or Requiring Assistance with Dressing





## Percentage of Residents Dependent on or Requiring Assistance with Transfers





## Percentage of Residents Dependent on or Requiring Assistance with Toileting



## Percentage of Residents Dependent on or Requiring Assistance with Eating



### Percentage of Residents with Contractures





### Percentage of Residents Who are Incontinent of Bladder





### Percentage of Residents with Catheter





## Percentage of Residents on Feeding Tubes





#### STATE OF WISCONSIN / DEPARTMENT OF HEALTH SERVICES Division of Quality Assurance / Bureau of Nursing Home Resident Care

# Percentage of Residents with Unplanned Weight Loss