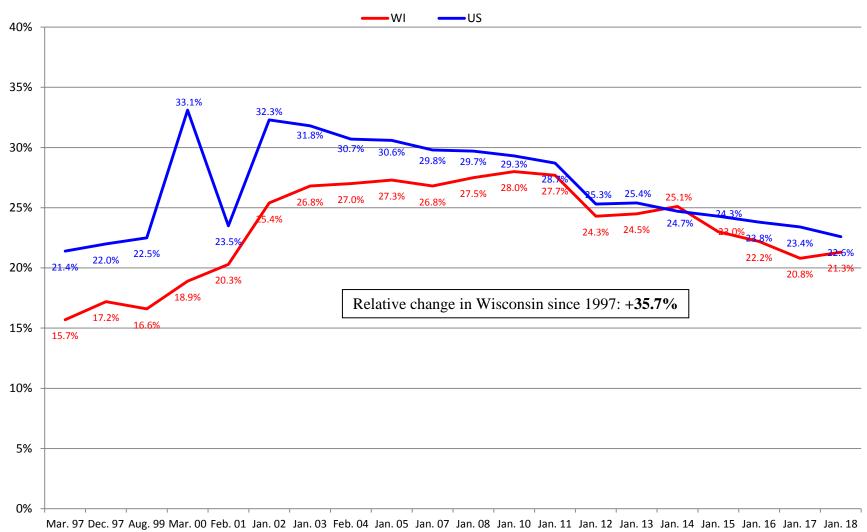

of Residents Not on T18 or T19



### X

### STATE OF WISCONSIN / DEPARTMENT OF HEALTH SERVICES Division of Quality Assurance / Bureau of Nursing Home Resident Care





### STATE OF WISCONSIN / DEPARTMENT OF HEALTH SERVICES Division of Quality Assurance / Bureau of Nursing Home Resident Care

#### **Percentage of Residents on Medicare**



# Percentage of Residents Dependent on or Requiring Assistance with Bathing





## Percentage of Residents Dependent on or Requiring Assistance with Dressing





## Percentage of Residents Dependent on or Requiring Assistance with Transfers





## Percentage of Residents Dependent on or Requiring Assistance with Toileting



## Percentage of Residents Dependent on or Requiring Assistance with Eating



### Percentage of Residents with Contractures





### Percentage of Residents Who are Incontinent of Bladder





### Percentage of Residents with Catheter





## Percentage of Residents on Feeding Tubes





#### STATE OF WISCONSIN / DEPARTMENT OF HEALTH SERVICES Division of Quality Assurance / Bureau of Nursing Home Resident Care

# Percentage of Residents with Unplanned Weight Loss





## Percentage of Residents with Pressure Injuries



## Percentage of Residents Receiving Preventative Skin Care





## Percentage of Residents with Depression Diagnosis





## **Percentage of Residents Receiving Antidepressant**





### Percentage of Residents with Dementia





# Percentage of Residents with Behavior Symptoms





## Percentage of Residents on Psychoactive Medications



### Percentage of Residents Who are Restrained





# Pe