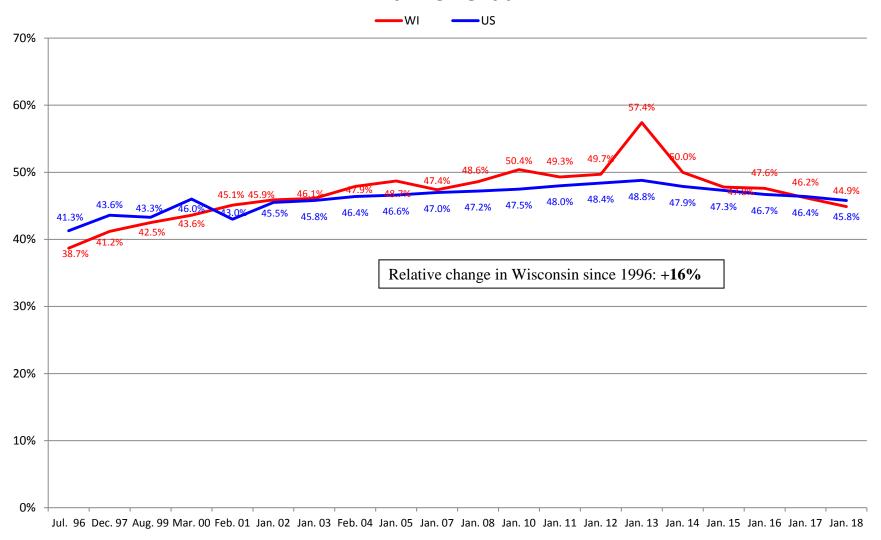

on or Requiring Assistance with Toileting



## Percentage of Residents Dependent on or Requiring Assistance with Eating



### Percentage of Residents with Contractures





### Percentage of Residents Who are Incontinent of Bladder





### Percentage of Residents with Catheter





## Percentage of Residents on Feeding Tubes





#### STATE OF WISCONSIN / DEPARTMENT OF HEALTH SERVICES Division of Quality Assurance / Bureau of Nursing Home Resident Care

# Percentage of Residents with Unplanned Weight Loss





## Percentage of Residents with Pressure Injuries



## Percentage of Residents Receiving Preventative Skin Care





## Percentage of Residents with Depression Diagnosis





## **Percentage of Residents Receiving Antidepressant**





### Percentage of Residents with Dementia





# Percentage of Residents with Behavior Symptoms





## Percentage of Residents on Psychoactive Medications



### Percentage of Residents Who are Restrained





# Percentage of Residents on Pain Management Program



#### Percentage of Residents Immunized for Flu



### Percentage of Residents Immunized for Pneumonia