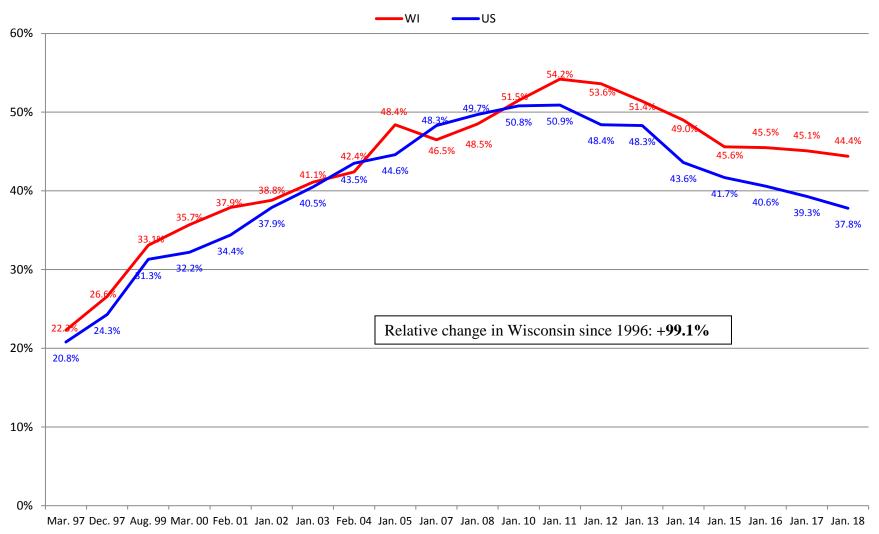

e of Residents Dependent on or Requiring Assistance with Transfers





## Percentage of Residents Dependent on or Requiring Assistance with Toileting



## Percentage of Residents Dependent on or Requiring Assistance with Eating



### Percentage of Residents with Contractures





### Percentage of Residents Who are Incontinent of Bladder





### Percentage of Residents with Catheter





## Percentage of Residents on Feeding Tubes





#### STATE OF WISCONSIN / DEPARTMENT OF HEALTH SERVICES Division of Quality Assurance / Bureau of Nursing Home Resident Care

# Percentage of Residents with Unplanned Weight Loss





## Percentage of Residents with Pressure Injuries



## Percentage of Residents Receiving Preventative Skin Care





## Percentage of Residents with Depression Diagnosis





## **Percentage of Residents Receiving Antidepressant**





### Percentage of Residents with Dementia





# Percentage of Residents with Behavior Symptoms





## Percentage of Residents on Psychoactive Medications



### Percentage of Residents Who are Restrained





# Percentage of Residents on Pain Management Program



#### Percentage of Residents Immunized for Flu



### Percentage of Residents Immunized for Pneumonia