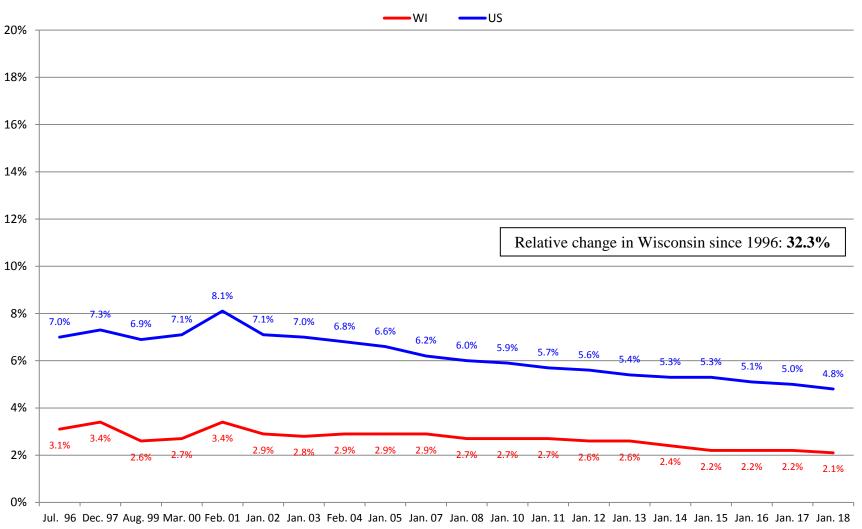

Care





### STATE OF WISCONSIN / DEPARTMENT OF HEALTH SERVICES Division of Quality Assurance / Bureau of Nursing Home Resident Care

#### **Percentage of Residents on Medicare**



# Percentage of Residents Dependent on or Requiring Assistance with Bathing





## Percentage of Residents Dependent on or Requiring Assistance with Dressing





## Percentage of Residents Dependent on or Requiring Assistance with Transfers





## Percentage of Residents Dependent on or Requiring Assistance with Toileting



## Percentage of Residents Dependent on or Requiring Assistance with Eating



### Percentage of Residents with Contractures





### Percentage of Residents Who are Incontinent of Bladder





### Percentage of Residents with Catheter





## Percentage of Residents on Feeding Tubes





#### STATE OF WISCONSIN / DEPARTMENT OF HEALTH SERVICES Division of Quality Assurance / Bureau of Nursing Home Resident Care

# Percentage of Residents with Unplanned Weight Loss





## Percentage of Residents with Pressure Injuries



## Percentage of Residents Receiving Preventative Skin Care





## Percentage of Residents with Depression Diagnosis





## **Percentage of Residents Receiving Antidepressant**





### Percentage of Residents with Dementia





# Percentage of Residents with Behavior Symptoms





## Percentage of Residents on Psychoactive Medications



### Percentage of Residents Who are Restrained





# Percentage of Residents on Pain Management Program



#### Percentage of Residents Immunized for Flu



### Percentage of Residents Immunized for Pneumonia