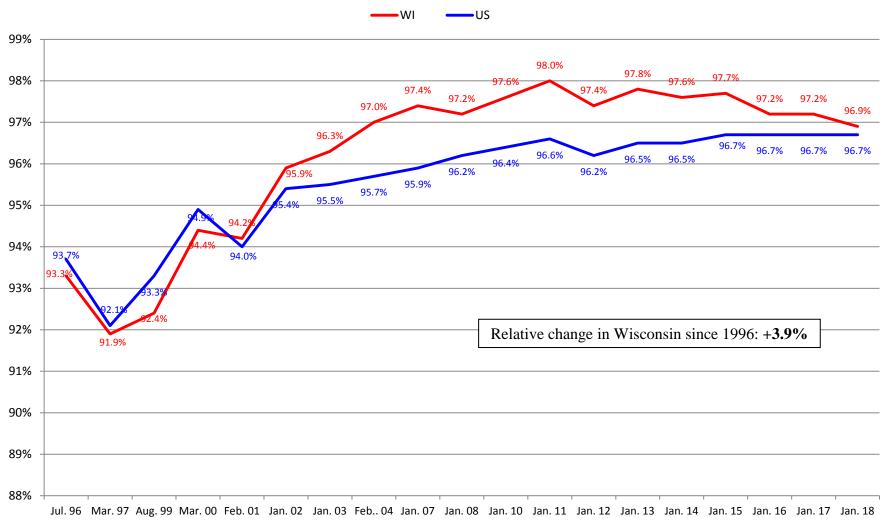

### STATE OF WISCONSIN / DEPARTMENT OF HEALTH SERVICES Division of Quality Assurance / Bureau of Nursing Home Resident Care